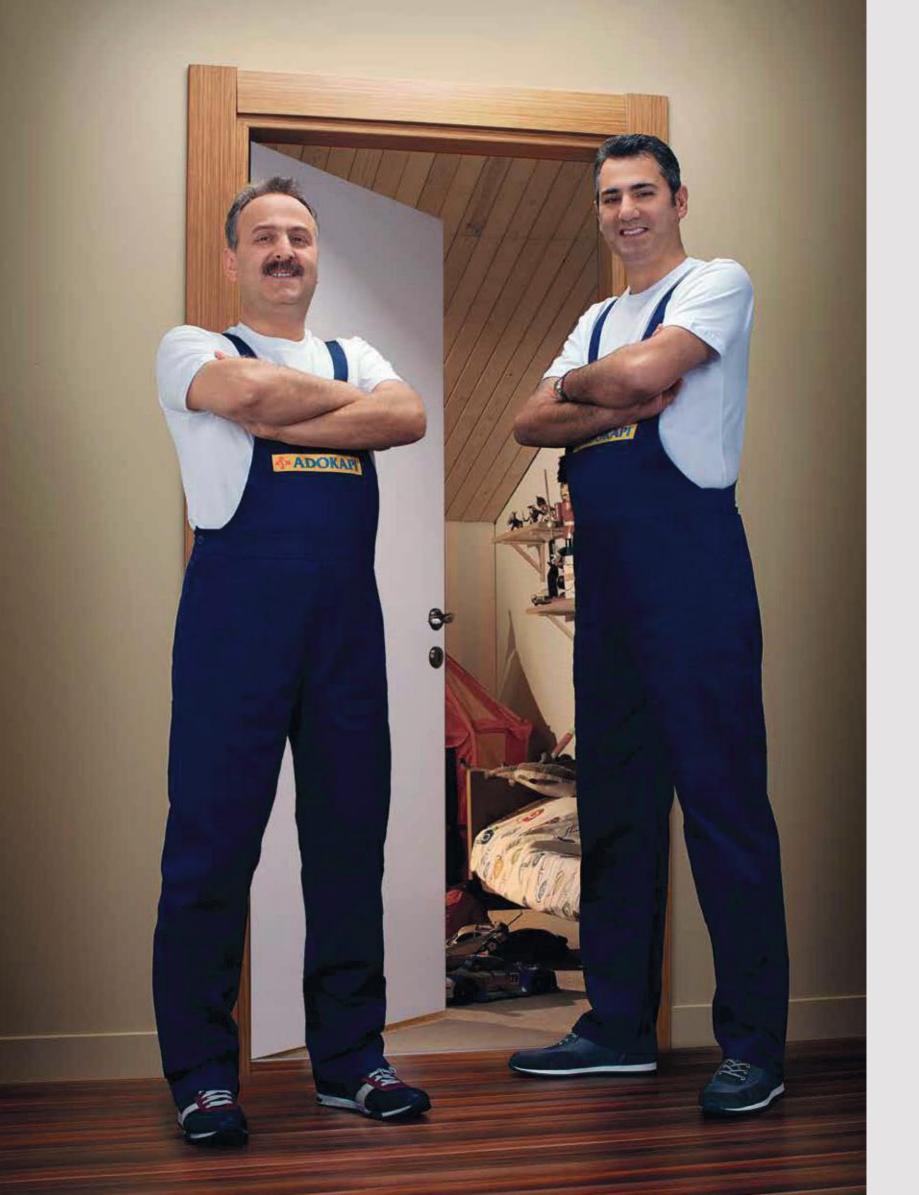

# THE LARGEST DOOR FACTORY OF TURKEY FROM A "BURLY FAMILY"

ADOKAPI started its production in its gigantic production facility in Antalya Organized Industrial Zone in 2007. It is one of the enormous wooden composite door production facilities of Europe and Middle East with its integrated facility with an area of 528.000 m <sup>2</sup>·

#### AS BURLY AS A FATHER

We do not hesitate in our most difficult moments because we know that our burly father is with us to support us whatever happens. We have been inspired by our fathers during the creation process of Adokapı. Adokapı has been produced to witness your life thanks to its resistance to impact and no need for paint and maintenance.