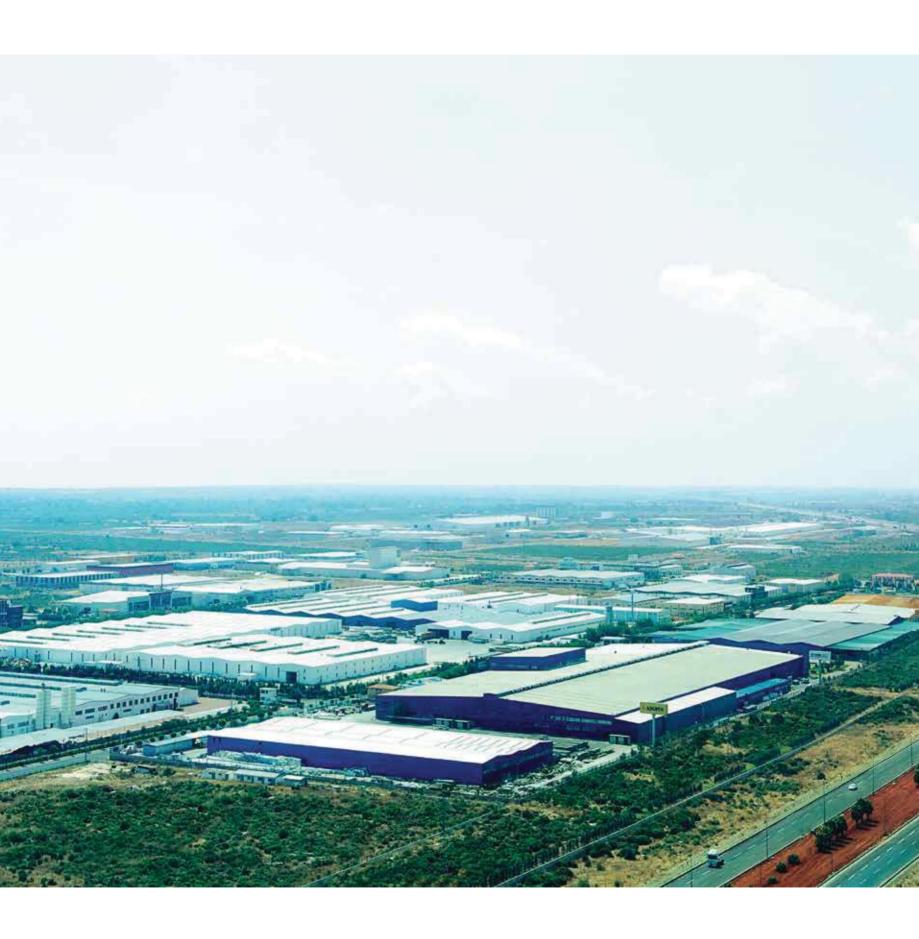

# THE LARGEST DOOR FACTORY OF TURKEY FROM A "BURLY FAMILY"

ADOKAPI started its production in its gigantic production facility in Antalya Organized Industrial Zone in 2007. It is one of the enormous wooden composite door production facilities of Europe and Middle East with its integrated facility with an area of 528.000 m <sup>2</sup>·