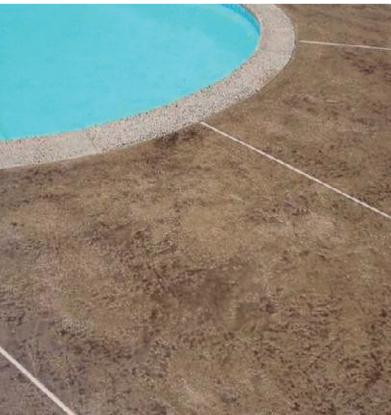

method. A concrete floor offers numerous options for interior rooms including nearly limitless designs, colors, and even health benefits.









A concrete floor offers numerous options for interior rooms including nearly limitless designs, colors, and even health benefits.



#### Porch Floors

Wonderful Best Floor Paint For Concrete Porch Floor Ideas. A Fancy Porch floor design with stamp concrete material, yet astonishing effect and outcome



## Garage Floors and Driveways

Unlimited choice of finishing textures









# Fireplace Surrounds and Polished Concrete

Reflection your vision









9

Stamped concrete is a product that is colored concrete poured 4 " - 6 " thick and finished with a stamped design of your choice.





## Concrete Pool Deck

Reflection your vision















11



## Landscape Borders

Unlimited choice of finishing textures.



Slate with acid stained textured borders can add to the finishing touches your house





13



## Stamped Textures

A professional work on a botched clean and seal on stamped concrete and recoloring old stamp job.



## Stamped Textures

Slate with acid stained textured borders can add to the finishing touches your house







15



## Stamped Textures

A professional work on a botched clean and seal on stamped concrete and recoloring old stamp job.



## Stamped Concrete

Materials & Textures



## Stamped Concrete

Materials & Textures





#### Garage Floors & Driveways

Concrete driveways in UAE are by far the most popular and cost effective option when exploring your front of home paving requirements. Our