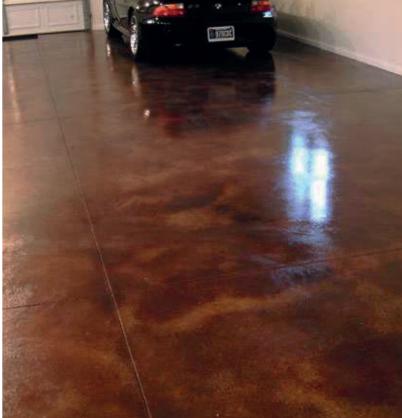

# Fireplace Surrounds and Polished Concrete

Reflection your vision

9

Stamped concrete is a product that is colored concrete poured 4 " - 6 " thick and finished with a stamped design of your choice.