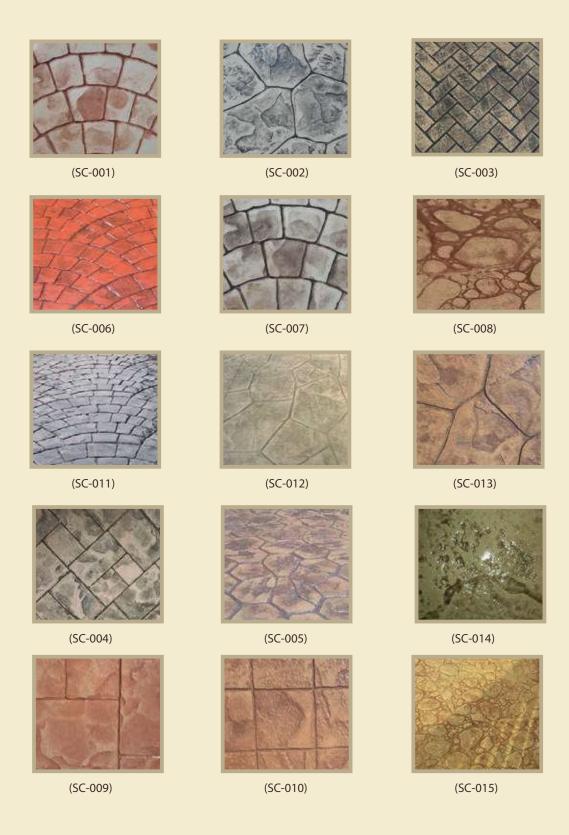

lection your vision









9

Stamped concrete is a product that is colored concrete poured 4 " - 6 " thick and finished with a stamped design of your choice.





## Concrete Pool Deck

Reflection your vision















11



## Landscape Borders

Unlimited choice of finishing textures.



Slate with acid stained textured borders can add to the finishing touches your house





13



## Stamped Textures

A professional work on a botched clean and seal on stamped concrete and recoloring old stamp job.



## Stamped Textures

Slate with acid stained textured borders can add to the finishing touches your house







15



## Stamped Textures

A professional work on a botched clean and seal on stamped concrete and recoloring old stamp job.



## Stamped Concrete

Materials & Textures



## Stamped Concrete

Materials & Textures





#### Garage Floors & Driveways

Concrete driveways in UAE are by far the most popular and cost effective option when exploring your front of home paving requirements. Our team at Lamar Tech have all the right tools, skills, and many years of experience to create the perfect exposed aggregate look. We'll be there for you from your first call right through until we've completed your job - to our sky high standards - and your complete satisfaction.



#### 21

#### Front Porch & Patio

Exposed Aggregate Driveways, Patios and Walkways: An Inspiration Gallery Exposed aggregate concrete can almost be compared to a piece of granite or marble







#### **Pool Deck**

IMAGINE the beauty of your pool deck with Exposed Aggregate Concrete. Both fine a