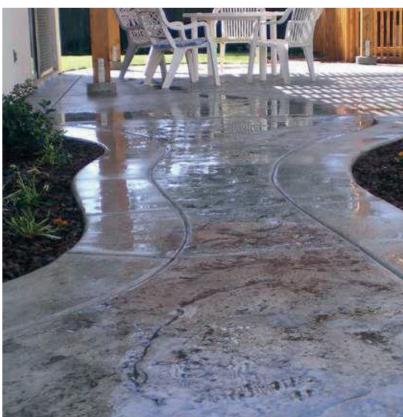

ncrete floor offers numerous options for interior rooms including nearly limitless designs, colors, and even health benefits.









A concrete floor offers numerous options for interior rooms including nearly limitless designs, colors, and even health benefits.



#### Porch Floors

Wonderful Best Floor Paint For Concrete Porch Floor Ideas. A Fancy Porch floor design with stamp concrete material, yet astonishing effect and outcome



## Garage Floors and Driveways

Unlimited choice of finishing textures









# Fireplace Surrounds and Polished Concrete

Reflection your vision









9

Stamped concrete is a product that is colored concrete poured 4 " - 6 " thick and finished with a stamped design of your choice.





## Concrete Pool Deck

Reflection your vision















11



## Landscape Borders

Unlimited choice of finishing textures.



Slate with acid stained textured borders can add to the finishing touches your house





13



## Stamped Textures

A professional work on a botched clean and seal on stamped concrete and recoloring old stamp job.



## Stamped Textures

Slate with acid stained textured borders can add to the finishing touches your house







15



## Stamped Textures

A professional work on a botched clean and seal on stamped concrete and recoloring old stamp job.



## Stamped Concrete

Materials & Textures



## Stamped Concrete

Materials & Textures





#### Garage Floors & Driveways

Concrete driveways in UAE are by far the most popular and cost effective option when exploring your front of home paving requirements. Our team at Lam