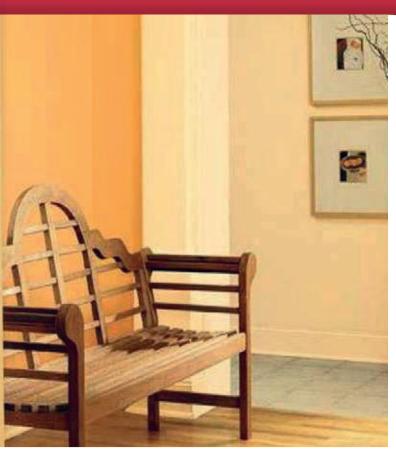

#### Concrete Floors

Concrete has become the choice for designer and homeowners. This material can be poured to make new concrete slab or to resurface your old concrete with our overlay system. Homes offices, retail stores and trendy restaurants are all embracing this beautiful, diversified and budget-conscience restorstion method. A concrete floor offers numerous options for interior rooms including nearly limitless designs, colors, and even health benefits.

A concrete floor offers numerous options for interior rooms including nearly limitless designs, colors, and even health benefits.