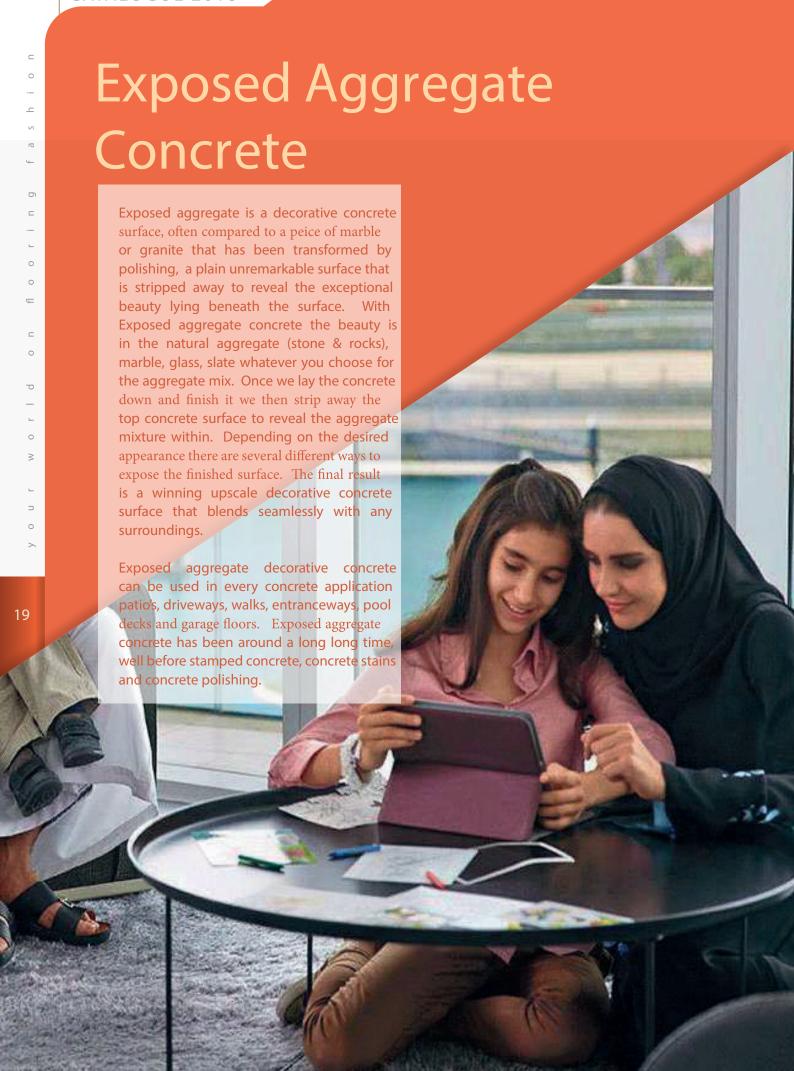

## **Exposed Aggregate Floors**

Concrete is poured with an added aggregate, such as natural rock, slate, tile, rocksalt and even seashell. Then instead of the concrete totally covering these aggregates - it's then sanded back.

#### Artivia Exposed Aggregate

This finish is achieved by using various techniques such as water washing, abrasive blasting, concrete acid etching and honing. It's a unique and very effective way to add a fresh look to your home.

### Artivia Exposed Aggregate

The surface of these aggregates are 'exposed, bringing out their natural beauty.