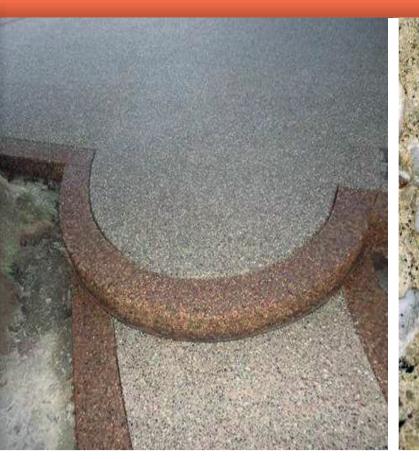

## Landscape Borders

Unlimited choice of finishing textures.

Slate with acid stained textured borders can add to the finishing touches your house

13

## Stamped Textures

Slate with acid stained textured borders can add to the finishing touches your house

15