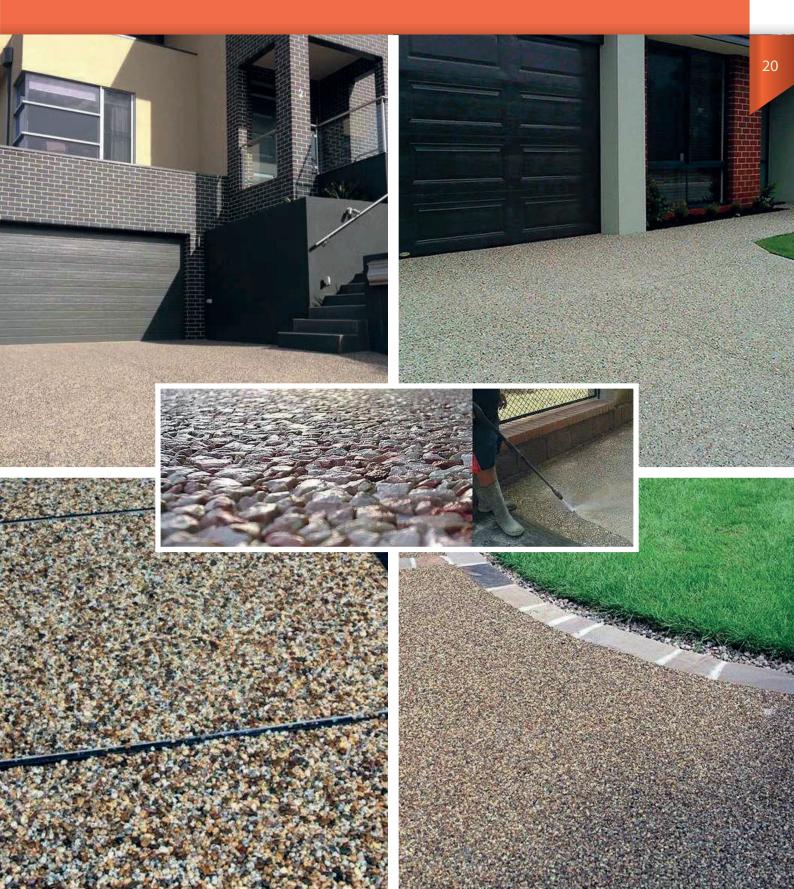

#### Garage Floors & Driveways

Concrete driveways in UAE are by far the most popular and cost effective option when exploring your front of home paving requirements. Our team at Lamar Tech have all the right tools, skills, and many years of experience to create the perfect exposed aggregate look. We'll be there for you from your first call right through until we've completed your job - to our sky high standards - and your complete satisfaction.

#### Front Porch & Patio

Exposed Aggregate Driveways, Patios and Walkways: An Inspiration Gallery Exposed aggregate concrete can almost be compared to a piece of granite or marble

#### **Pool Deck**

IMAGINE the beauty of your pool deck with Exposed Aggregate Concrete. Both fine and coarse concrete aggregates come in a wide range of colours to suit the style and location of your concrete project. We'll help you consider the grading, shape and surface of your concrete project, as these can affect the visual appearance of the end result.

Exposed Aggregate Concrete Projects on sidewalk, an Elegant and Stunning Finish! With such a wide range of fabulous finishes for your exposed aggregate finish, our team can give you a recommendation on aggregate size and proportions to get the best, most attractive, finish.