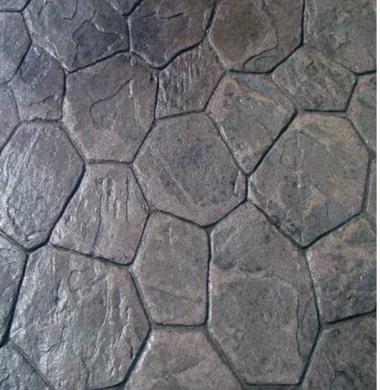

## Stamped Textures

A professional work on a botched clean and seal on stamped concrete and recoloring old stamp job.

## Stamped Textures

Slate with acid stained textured borders can add to the finishing touches your house

15

## Stamped Concrete

Materials & Textures