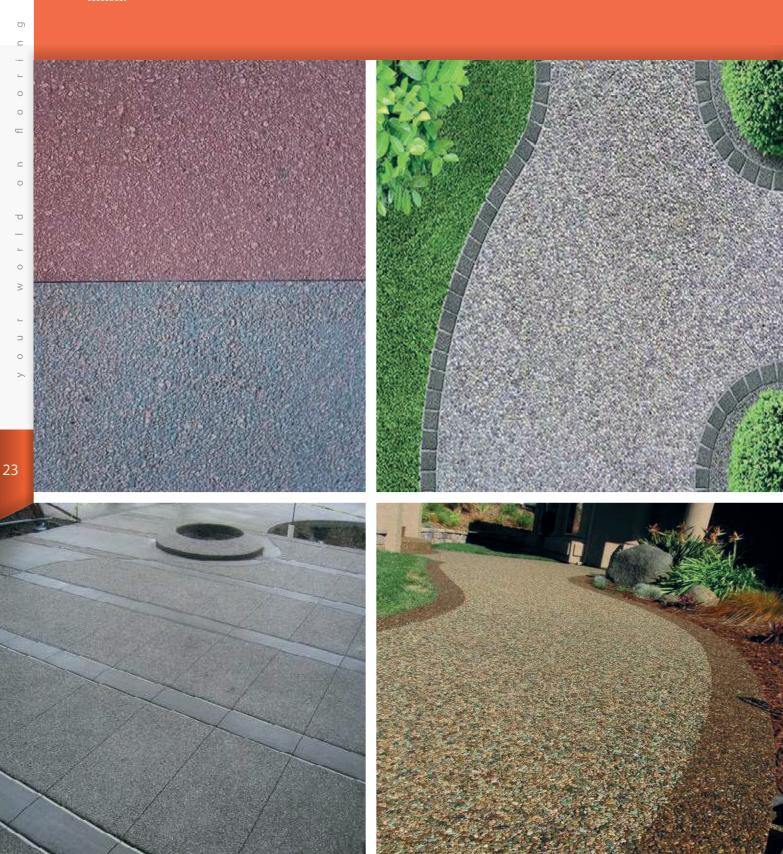

## Landscape Borders

Unlimited choice of finishing textures.

Slate with acid stained textured borders can add to the finishing touches your house

13

## Stamped Textures

Slate with acid stained textured borders can add to the finishing touches your house

15