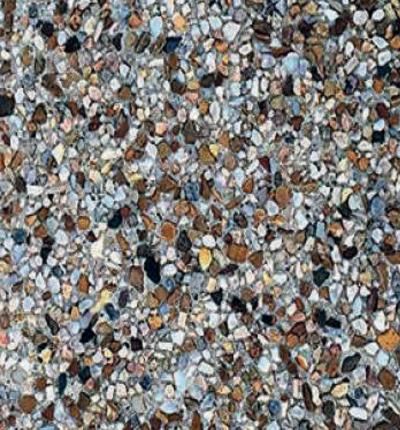

wide range of fabulous finishes for your exposed aggregate finish, our team can give you a recommendation on aggregate size and proportions to get the best, most attractive, finish.



#### Steps

Welcome visitors to your home by adding the unique look of exposed aggregate front steps. Today, most contractors expose aggregate by spraying a chemical surface retarder onto the slab surface immediately after placing and finishing. This delays the set and gives them the flexibility to remove the cement paste up to a day or so later, either by scrubbing or pressure washing. This flexibility can be especially important on large jobs or during hot weather









Put simply, exposed aggregate, or exposed concrete, is a stylish and durable way to add quality to your home or commercial project.









## **Exposed Aggregate Floors**

Concrete is poured with an added aggregate, such as natural rock, slate, tile, rocksalt and even seashell. Then instead of the concrete totally covering these aggregates - it's then sanded back.



#### Artivia Exposed Aggregate

This finish is achieved by using various techniques such as water washing, abrasive blasting, concrete acid etching and honing. It's a unique and very effective way to add a fresh look to your home.



### Artivia Exposed Aggregate

The surface of these aggregates are 'exposed, bringing out their natural beauty.



#### Artevia Bush

Materials & Textures



#### Artevia Polish

Materials & Textures





#### Exterior

A superior technique for your outdoor finish, an excellent and elegant look for your family's dreamhouse