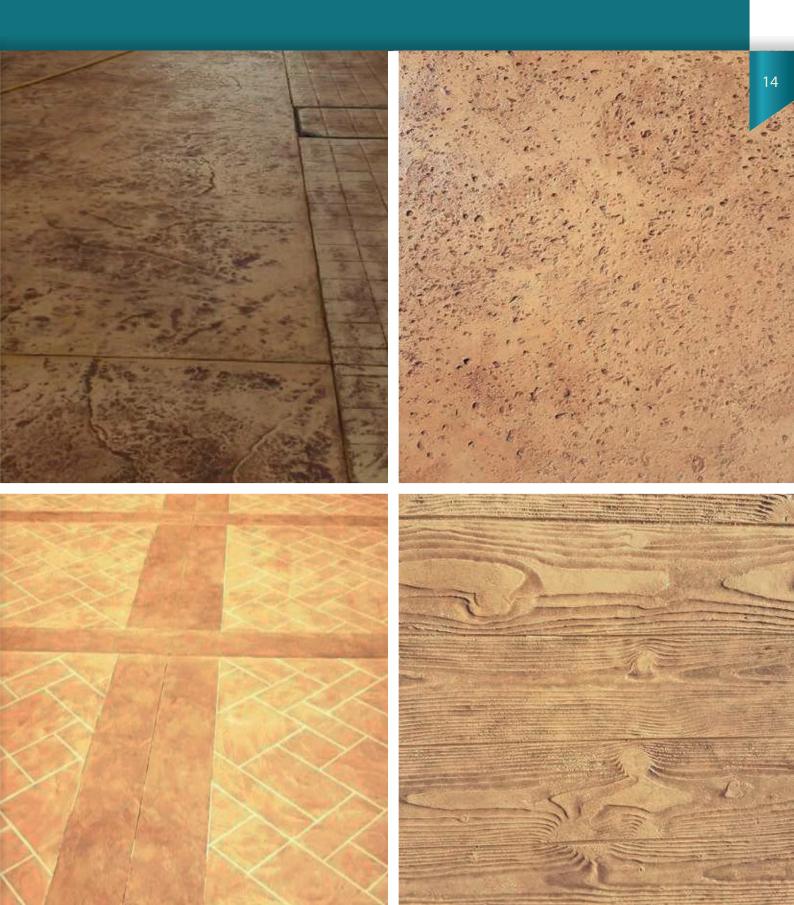

## Stamped Concrete

Materials & Textures

Stamped concrete has become a popular choice for many homeowners because it offers a wide array of options when it comes to concrete pattern and concrete colors. Another factor contributing to its popularity is its price. The cost of stamped or imprinted concrete is often considerably lower than the materials it is a substitute for.

Concrete is the perfect canvas for creating a cost-effective replica of more expensive materials, without giving up a natural, authentic look. When choosing colors and patterns for your stamped cement, make sure they blend with other stone, tile or textured concrete elements at your residence. Even in complex designs with steps and fountains, patterns can be still be pressed into the concrete. Stamped concrete can also be used in conjunction with other decorative concrete elements such as exposed aggregate or acid staining. Popular patterns include running bond brick, hexagonal tile, worn rock or stone.