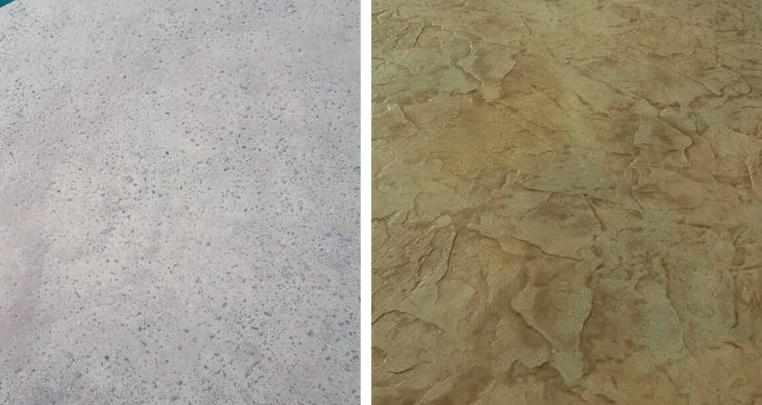

autiful, diversified and budget-conscience restorstion method. A concrete floor offers numerous options for interior rooms including nearly limitless designs, colors, and even health benefits.









A concrete floor offers numerous options for interior rooms including nearly limitless designs, colors, and even health benefits.



#### Porch Floors

Wonderful Best Floor Paint For Concrete Porch Floor Ideas. A Fancy Porch floor design with stamp concrete material, yet astonishing effect and outcome



## Garage Floors and Driveways

Unlimited choice of finishing textures









# Fireplace Surrounds and Polished Concrete

Reflection your vision









9

Stamped concrete is a product that is colored concrete poured 4 " - 6 " thick and finished with a stamped design of your choice.





## Concrete Pool Deck

Reflection your vision















11



## Landscape Borders

Unlimited choice of finishing textures.



Slate with acid stained textured borders can add to the finishing touches your house





13



## Stamped Textures

A professional work on a botched clean and seal on stamped concrete and recoloring old stamp job.



## Stamped Textures

Slate with acid stained textured borders can add to the finishing touches your house







15



## Stamped Textures

A professional work on a botched clean and seal on stamped concrete and recoloring old stamp job.



## Stamped Concrete

Materials & Textures



## Stamped Concrete

Materials & Textures





#### Garage Floors & Driveways

Concrete driveways in UAE are by far the most popular and cost effective option whe