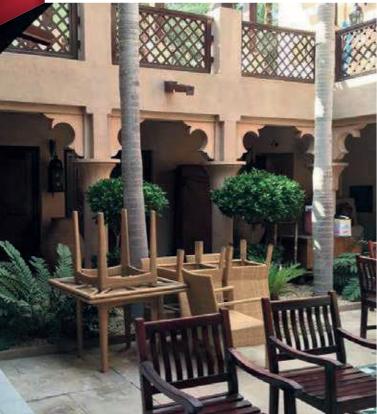

#### Interior

To come up with something that would work well in their elegant Mediterranean home. It was easy to see how using a richer color for the interior walls

# Interior

stunning multi color venetian plaster in a bathroom

0

#### Interior

Affordable simple design of the italian villa bedroom ideas that has white concrete wall can be decor with red curtains and add the beauty inside the modern bedroom

# Interior

Stone coloured Venetian plaster use to create a contemporary look