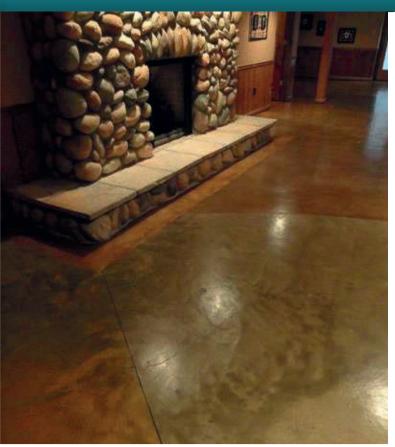

# Fireplace Surrounds and Polished Concrete

Reflection your vision

9

Stamped concrete is a product that is colored concrete poured 4 " - 6 " thick and finished with a stamped design of your choice.