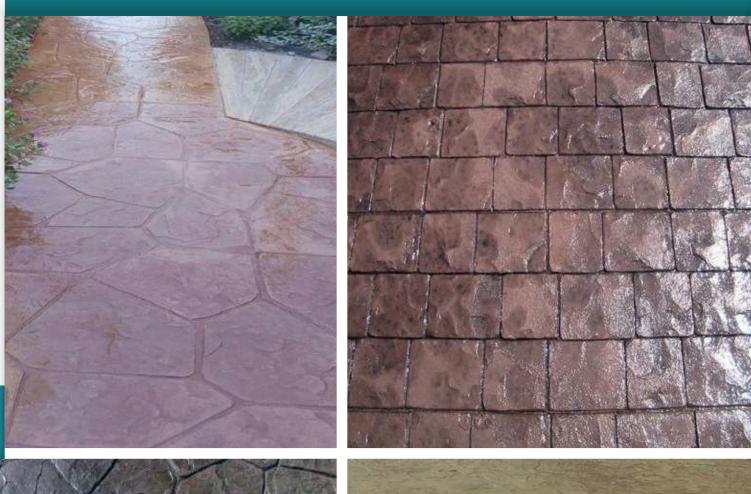

## Stamped Textures

A professional work on a botched clean and seal on stamped concrete and recoloring old stamp job.

## Stamped Textures

Slate with acid stained textured borders can add to the finishing touches your house

15