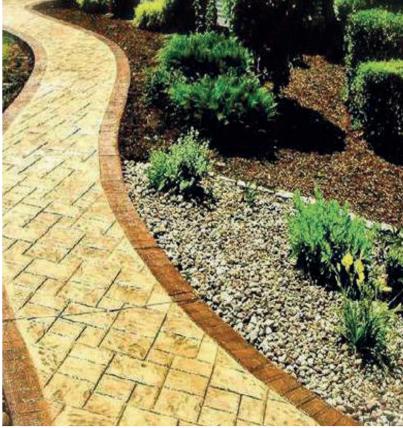

## Landscape Borders

Unlimited choice of finishing textures.

Slate with acid stained textured borders can add to the finishing touches your house

13

## Stamped Textures

Slate with acid stained textured borders can add to the finishing touches your house

15