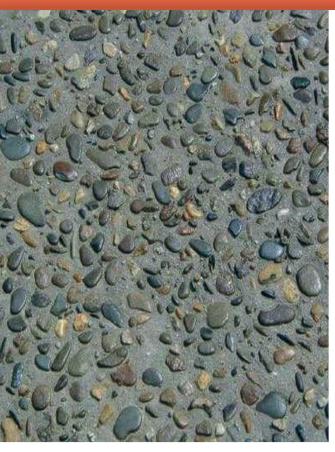

## **Exposed Aggregate Floors**

Concrete is poured with an added aggregate, such as natural rock, slate, tile, rocksalt and even seashell. Then instead of the concrete totally covering these aggregates - it's then sanded back.

#### Artivia Exposed Aggregate

This finish is achieved by using various techniques such as water washing, abrasive blasting, concrete acid etching and honing. It's a unique and very effective way to add a fresh look to your home.