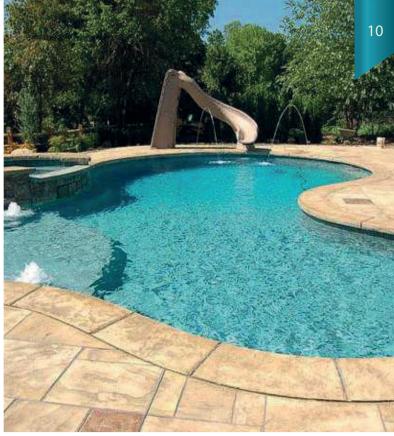

ion method. A concrete floor offers numerous options for interior rooms including nearly limitless designs, colors, and even health benefits.









A concrete floor offers numerous options for interior rooms including nearly limitless designs, colors, and even health benefits.



#### Porch Floors

Wonderful Best Floor Paint For Concrete Porch Floor Ideas. A Fancy Porch floor design with stamp concrete material, yet astonishing effect and outcome



## Garage Floors and Driveways

Unlimited choice of finishing textures









# Fireplace Surrounds and Polished Concrete

Reflection your vision









9

Stamped concrete is a product that is colored concrete poured 4 " - 6 " thick and finished with a stamped design of your choice.





## Concrete Pool Deck

Reflection your vision















11



## Landscape Borders

Unlimited choice of finishing textures.



Slate with acid stained textured borders can add to the finishing touches your house





13



## Stamped Textures

A professional work on a botched clean and seal on stamped concrete and recoloring old stamp job.



## Stamped Textures

Slate with acid stained textured borders can add to the finishing touches your house







15



## Stamped Textures

A professional work on a botched clean and seal on stamped concrete and recoloring old stamp job.



## Stamped Concrete

Materials & Textures



## Stamped Concrete

Materials & Textures





#### Garage Floors & Driveways

Concrete driveways in UAE are by far the most popular and cost effective option when exploring your front of home paving requirements.