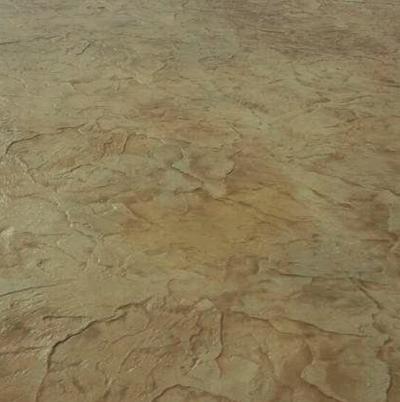

## Stamped Textures

A professional work on a botched clean and seal on stamped concrete and recoloring old stamp job.

## Stamped Textures

Slate with acid stained textured borders can add to the finishing touches your house

15

## Stamped Concrete

Materials & Textures