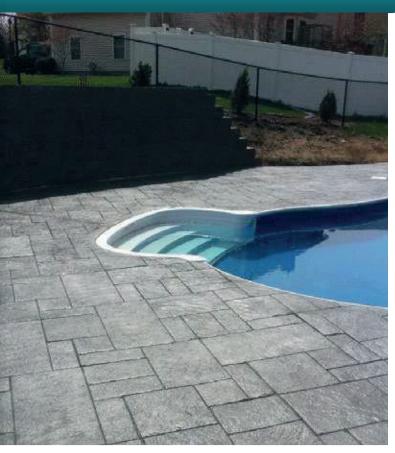

stion method. A concrete floor offers numerous options for interior rooms including nearly limitless designs, colors, and even health benefits.









A concrete floor offers numerous options for interior rooms including nearly limitless designs, colors, and even health benefits.



#### Porch Floors

Wonderful Best Floor Paint For Concrete Porch Floor Ideas. A Fancy Porch floor design with stamp concrete material, yet astonishing effect and outcome



## Garage Floors and Driveways

Unlimited choice of finishing textures









# Fireplace Surrounds and Polished Concrete

Reflection your vision









9

Stamped concrete is a product that is colored concrete poured 4 " - 6 " thick and finished with a stamped design of your choice.





## Concrete Pool Deck

Reflection your vision















11



## Landscape Borders

Unlimited choice of finishing textures.



Slate with acid stained textured borders can add to the finishing touches your house





13



## Stamped Textures

A professional work on a botched clean and seal on stamped concrete and recoloring old stamp job.



## Stamped Textures

Slate with acid stained textured borders can add to the finishing touches your house







15



## Stamped Textures

A professional work on a botched clean and seal on stamped concrete and recoloring old stamp job.



## Stamped Concrete

Materials & Textures



## Stamped Concrete

Materials & Textures





#### Garage Floors & Driveways

Concrete driveways in UAE are by far the most popular and cost effective option when exploring your front of home paving requirement