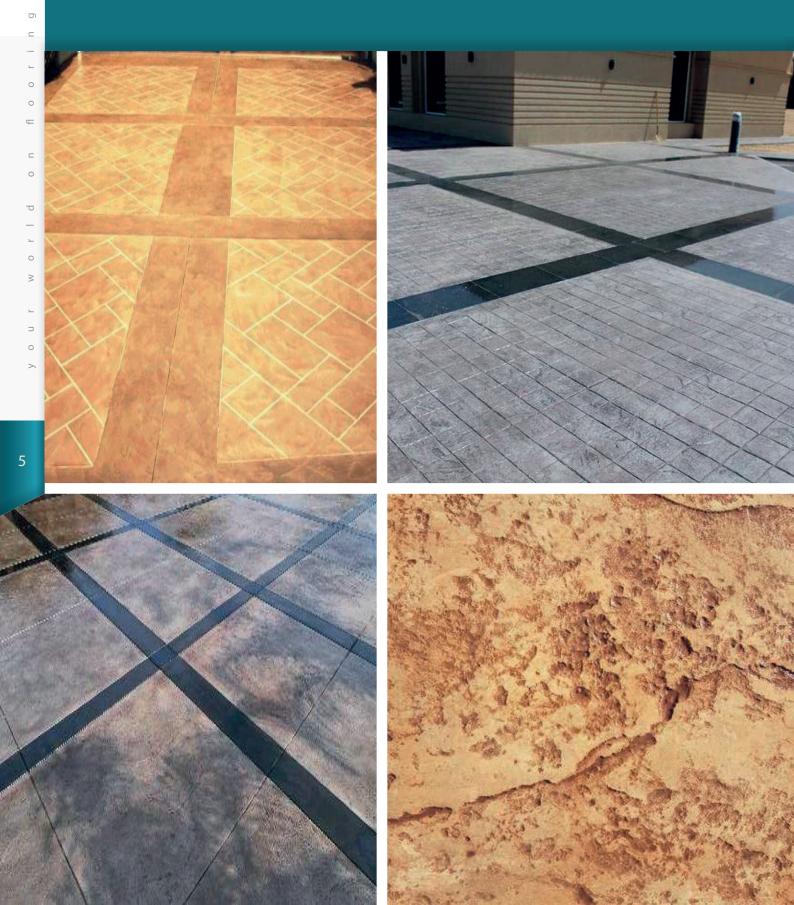

Stamped concrete has become a popular choice for many homeowners because it offers a wide array of options when it comes to concrete pattern and concrete colors. Another factor contributing to its popularity is its price. The cost of stamped or imprinted concrete is often considerably lower than the materials it is a substitute for.

Concrete is the perfect canvas for creating a cost-effective replica of more expensive materials, without giving up a natural, authentic look. When choosing colors and patterns for your stamped cement, make sure they blend with other stone, tile or textured concrete elements at your residence. Even in complex designs with steps and fountains, patterns can be still be pressed into the concrete. Stamped concrete can also be used in conjunction with other decorative concrete elements such as exposed aggregate or acid staining. Popular patterns include running bond brick, hexagonal tile, worn rock or stone.