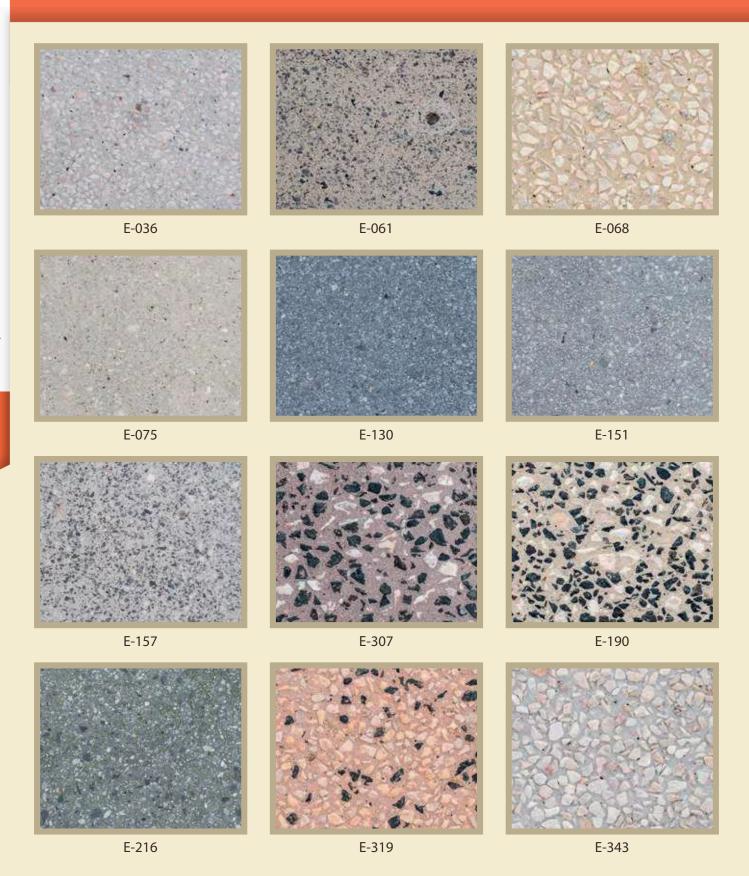

flexibility to remove the cement paste up to a day or so later, either by scrubbing or pressure washing. This flexibility can be especially important on large jobs or during hot weather









Put simply, exposed aggregate, or exposed concrete, is a stylish and durable way to add quality to your home or commercial project.









## **Exposed Aggregate Floors**

Concrete is poured with an added aggregate, such as natural rock, slate, tile, rocksalt and even seashell. Then instead of the concrete totally covering these aggregates - it's then sanded back.



#### Artivia Exposed Aggregate

This finish is achieved by using various techniques such as water washing, abrasive blasting, concrete acid etching and honing. It's a unique and very effective way to add a fresh look to your home.



### Artivia Exposed Aggregate

The surface of these aggregates are 'exposed, bringing out their natural beauty.



#### Artevia Bush

Materials & Textures



#### Artevia Polish

Materials & Textures





#### Exterior

A superior technique for your outdoor finish, an excellent and elegant look for your family's dreamhouse









#### Exterior

Colored Plaster Concrete is the most affordable products, available in a wide range of colors.









#### Exterior

The final appearance of this finish depends on the hand of the individual applicator, allowing subtle tonal contrasts with circular, horizontal, vertical or even random movements.









0

35

Why choose a specialty wall finish? Walls that have been finished with a specialty finish will clean up faster and easier - tiny finge