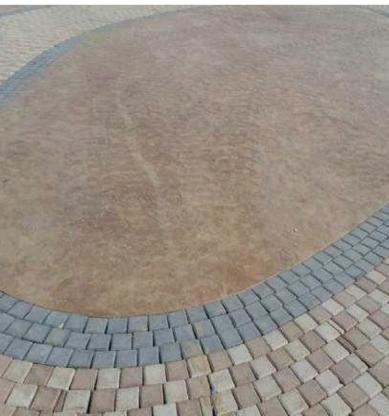

Stamped concrete has become a popular choice for many homeowners because it offers a wide array of options when it comes to concrete pattern and concrete colors. Another factor contributing to its popularity is its price. The cost of stamped or imprinted concrete is often considerably lower than the materials it is a substitute for.

Concrete is the perfect canvas for creating a cost-effective replica of more expensive materials, without giving up a natural, authentic look. When choosing colors and patterns for your stamped cement, make sure they blend with other stone, tile or textured concrete elements at your residence. Even in complex designs with steps and fountains, patterns can be still be pressed into the concrete. Stamped concrete can also be used in conjunction with other decorative concrete elements such as exposed aggregate or acid staining. Popular patterns include running bond brick, hexagonal tile, worn rock or stone.