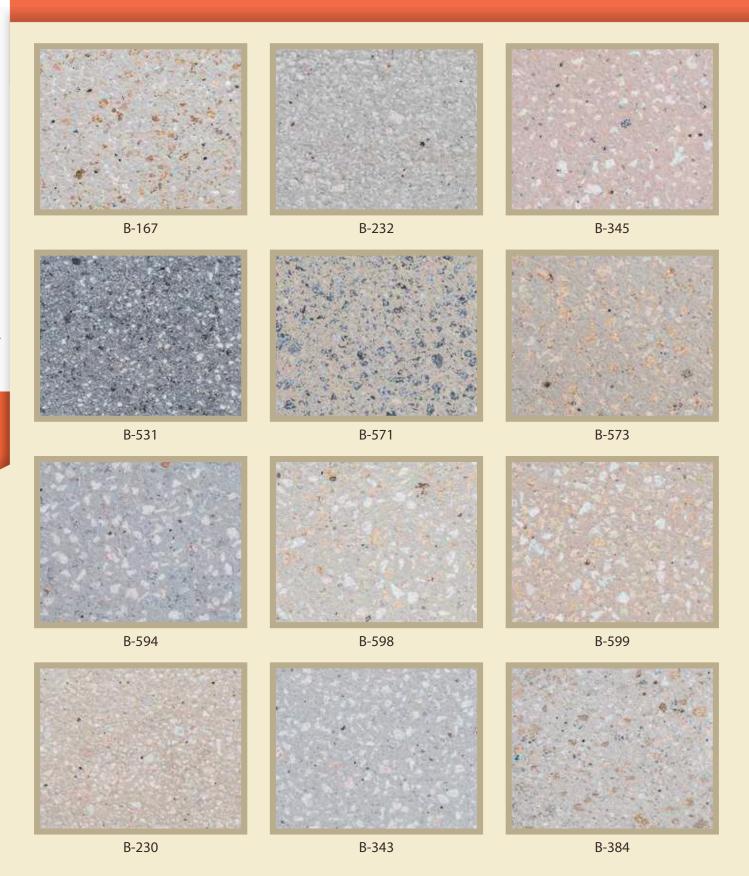

e jobs or during hot weather









Put simply, exposed aggregate, or exposed concrete, is a stylish and durable way to add quality to your home or commercial project.









## **Exposed Aggregate Floors**

Concrete is poured with an added aggregate, such as natural rock, slate, tile, rocksalt and even seashell. Then instead of the concrete totally covering these aggregates - it's then sanded back.



#### Artivia Exposed Aggregate

This finish is achieved by using various techniques such as water washing, abrasive blasting, concrete acid etching and honing. It's a unique and very effective way to add a fresh look to your home.



### Artivia Exposed Aggregate

The surface of these aggregates are 'exposed, bringing out their natural beauty.



#### Artevia Bush

Materials & Textures



#### Artevia Polish

Materials & Textures





#### Exterior

A superior technique for your outdoor finish, an excellent and elegant look for your family's dreamhouse









#### Exterior

Colored Plaster Concrete is the most affordable products, available in a wide range of colors.









#### Exterior

The final appearance of this finish depends on the hand of the individual applicator, allowing subtle tonal contrasts with circular, horizontal, vertical or even random movements.









0

35

Why choose a specialty wall finish? Walls that have been finished with a specialty finish will clean up faster and easier - tiny fingerprints wash off easily and scuffs are less noticeable









These finishes will be your best choice for high traffic areas, such as a foyer or in a kid's