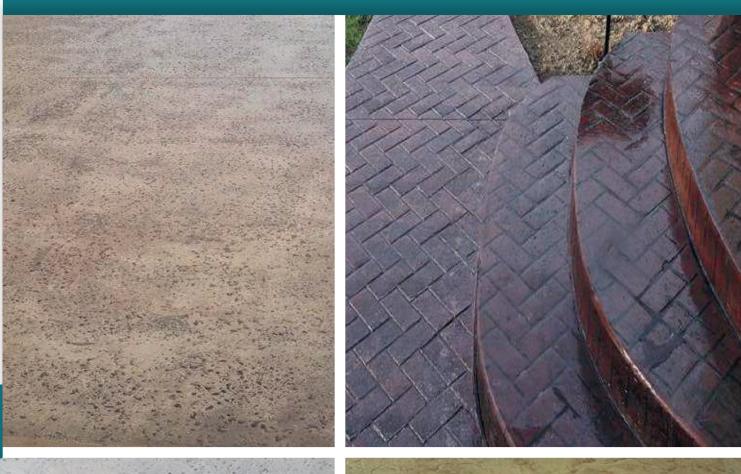

## Stamped Textures

A professional work on a botched clean and seal on stamped concrete and recoloring old stamp job.

## Stamped Textures

Slate with acid stained textured borders can add to the finishing touches your house

15

## Stamped Concrete

Materials & Textures