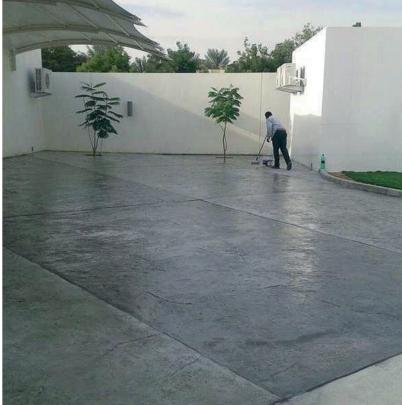

#### Garage Floors & Driveways

Concrete driveways in UAE are by far the most popular and cost effective option when exploring your front of home paving requirements. Our team at Lamar Tech have all the right tools, skills, and many years of experience to create the perfect exposed aggregate look. We'll be there for you from your first call right through until we've completed your job - to our sky high standards - and your complete satisfaction.