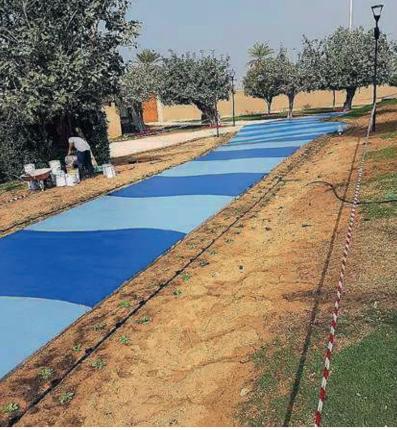

## Concrete Pool Deck

Reflection your vision

11

## Landscape Borders

Unlimited choice of finishing textures.

Slate with acid stained textured borders can add to the finishing touches your house

13