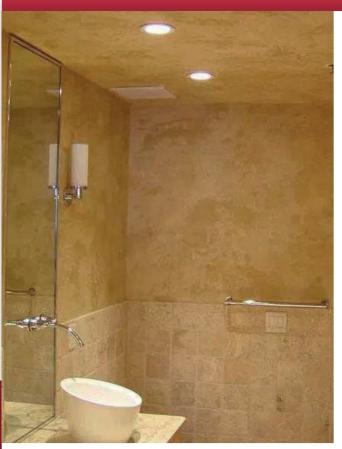

This highly praised material creates an image of traditional plaster.







37



Simple application with a brush or hopper gun makes this an outstanding option for large exterior and interior surfaces.









Water-based. Repels water and resist wind driven rain







39



Unlimited choice of finishing textures. Minimum need for maintenance.







# 41

#### Interior

To come up with something that would work well in their elegant Mediterranean home. It was easy to see how using a richer color for the interior walls









# Interior

stunning multi color venetian plaster in a bathroom









0

#### Interior

Affordable simple design of the italian villa bedroom ideas that has white concrete wall can be decor with red curtains and add the beauty inside the modern bedroom









# Interior

Stone coloured Venetian plaster use to create a contemporary look









#### **Colored Stucco**

**Materials & Textures** 

#### **Hand Textures**



Heavy Lace (CSHT-001)



Light Lace, Angled (CSHT-002)



Meltdown Lace (CSHT-003)



Random Comb (CSHT-004)



English (CSHT-005)



Spanish 2 (CSHT-006)



English 2 (CSHT-009)



English 1 (CSHT-010)



Glacier 1 (CSHT-011)



Dry Scraped (CSHT-012)



Coarse Float (CSHT-013)



Spanish 1 (CSHT-014)



Vertical Roll (CSHT-017)



Vertical Roll 1 (CSHT-018)



Finger Swirl (CSHT-019)



Circular Roll (CSHT-020)



Smooth Steel 1 (CSHT-021)



Glacier (CSHT-022)



Spanish (CSHT-007)



Finger Swirl Knockdown (CSHT-008)



Smooth Steel (CSHT-015)



Vertical Scratch (CSHT-016)



Coarse Float 1 (CSHT-023)

#### Stamped