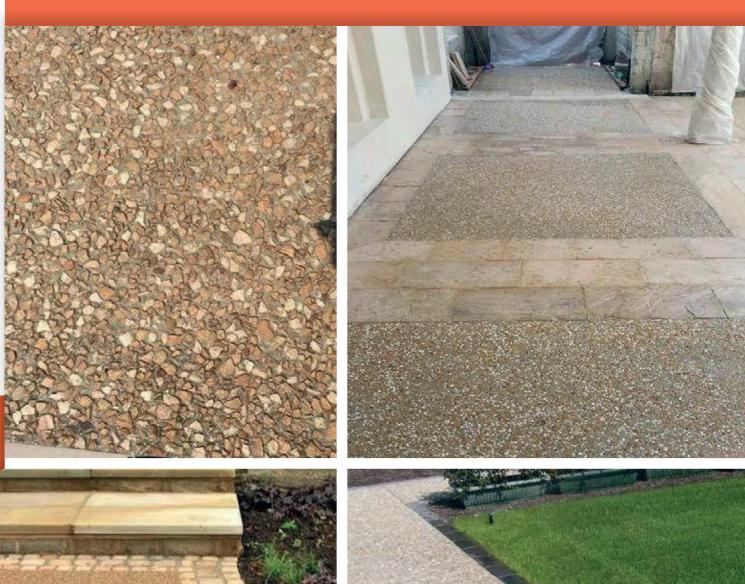

#### Garage Floors & Driveways

Concrete driveways in UAE are by far the most popular and cost effective option when exploring your front of home paving requirements. Our team at Lamar Tech have all the right tools, skills, and many years of experience to create the perfect exposed aggregate look. We'll be there for you from your first call right through until we've completed your job - to our sky high standards - and your complete satisfaction.

#### Front Porch & Patio

Exposed Aggregate Driveways, Patios and Walkways: An Inspiration Gallery Exposed aggregate concrete can almost be compared to a piece of granite or marble

#### **Pool Deck**

IMAGINE the beauty of your pool deck with Exposed Aggregate Concrete. Both fine and coarse concrete aggregates come in a wide range of colours to suit the style and location of your concrete project. We'll help you consider the grading, shape and surface of your concrete project, as these can affect the visual appearance of the end result.

Exposed Aggregate Concrete Projects on sidewalk, an Elegant and Stunning Finish! With such a wide range of fabulous finishes for your exposed aggregate finish, our team can give you a recommendation on aggregate size and proportions to get the best, most attractive, finish.

#### Steps

Welcome visitors to your home by adding the unique look of exposed aggregate front steps. Today, most contractors expose aggregate by spraying a chemical surface retarder onto the slab surface immediately after placing and finishing. This delays the set and gives them the flexibility to remove the cement paste up to a day or so later, either by scrubbing or pressure washing. This flexibility can be especially important on large jobs or during hot weather

## **Exposed Aggregate Floors**

Concrete is poured with an added aggregate, such as natural rock, slate, tile, rocksalt and even seashell. Then instead of the concrete totally covering these aggregates - it's then sanded back.