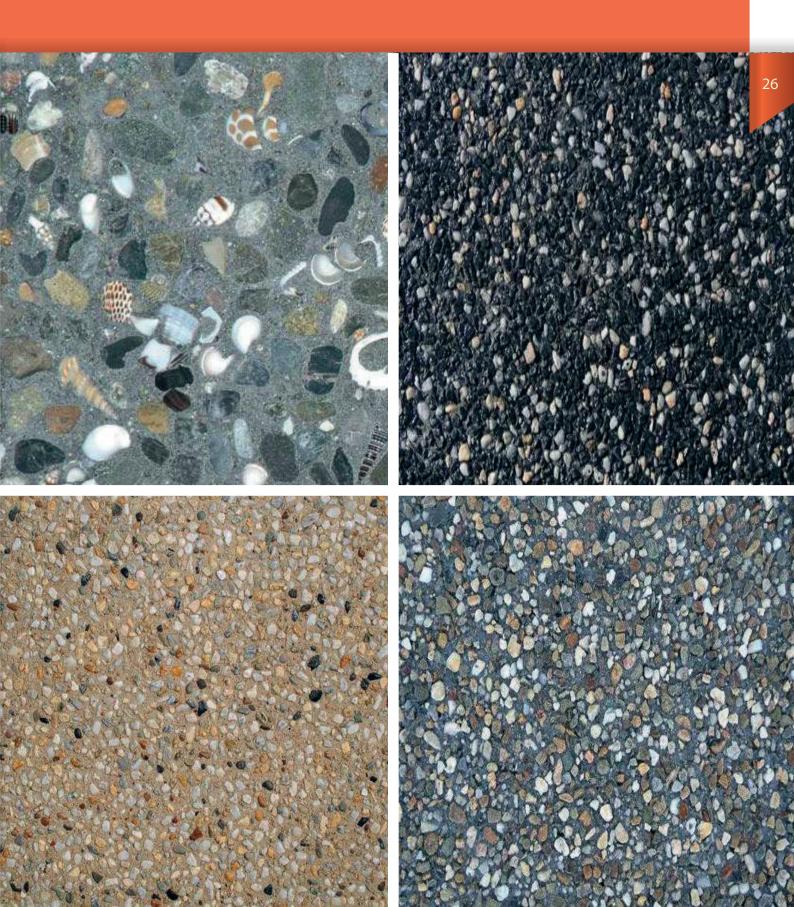

## Stamped Concrete

Materials & Textures

## **Exposed Aggregate Floors**

Concrete is poured with an added aggregate, such as natural rock, slate, tile, rocksalt and even seashell. Then instead of the concrete totally covering these aggregates - it's then sanded back.