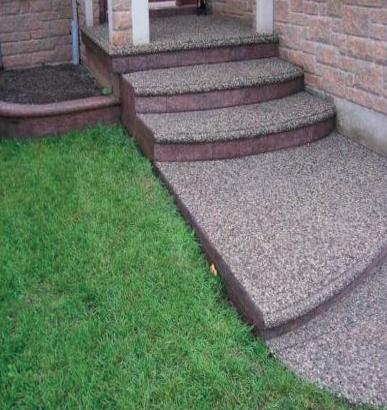

#### Steps

Welcome visitors to your home by adding the unique look of exposed aggregate front steps. Today, most contractors expose aggregate by spraying a chemical surface retarder onto the slab surface immediately after placing and finishing. This delays the set and gives them the flexibility to remove the cement paste up to a day or so later, either by scrubbing or pressure washing. This flexibility can be especially important on large jobs or during hot weather