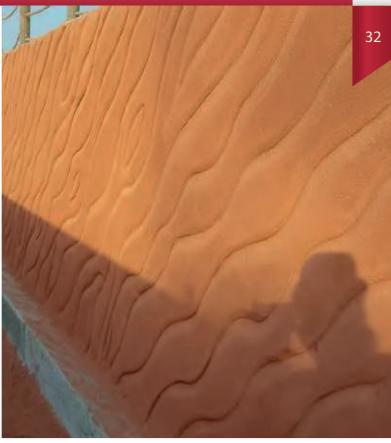

#### Exterior

The final appearance of this finish depends on the hand of the individual applicator, allowing subtle tonal contrasts with circular, horizontal, vertical or even random movements.

0

35

Why choose a specialty wall finish? Walls that have been finished with a specialty finish will clean up faster and easier - tiny fingerprints wash off easily and scuffs are less noticeable

These finishes will be your best choice for high traffic areas, such as a foyer or in a kid's room and can also disguise a wall that is in poor condition.

This highly praised material creates an image of traditional plaster.