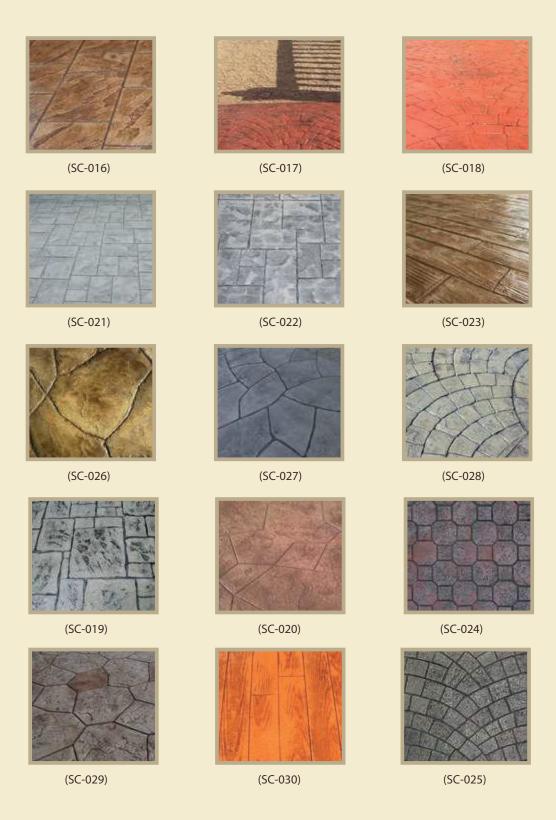

ete is a product that is colored concrete poured 4 " - 6 " thick and finished with a stamped design of your choice.





## Concrete Pool Deck

Reflection your vision















11



## Landscape Borders

Unlimited choice of finishing textures.



Slate with acid stained textured borders can add to the finishing touches your house





13



## Stamped Textures

A professional work on a botched clean and seal on stamped concrete and recoloring old stamp job.



## Stamped Textures

Slate with acid stained textured borders can add to the finishing touches your house







15



## Stamped Textures

A professional work on a botched clean and seal on stamped concrete and recoloring old stamp job.



## Stamped Concrete

Materials & Textures



## Stamped Concrete

Materials & Textures





#### Garage Floors & Driveways

Concrete driveways in UAE are by far the most popular and cost effective option when exploring your front of home paving requirements. Our team at Lamar Tech have all the right tools, skills, and many years of experience to create the perfect exposed aggregate look. We'll be there for you from your first call right through until we've completed your job - to our sky high standards - and your complete satisfaction.



#### 21

#### Front Porch & Patio

Exposed Aggregate Driveways, Patios and Walkways: An Inspiration Gallery Exposed aggregate concrete can almost be compared to a piece of granite or marble







#### **Pool Deck**

IMAGINE the beauty of your pool deck with Exposed Aggregate Concrete. Both fine and coarse concrete aggregates come in a wide