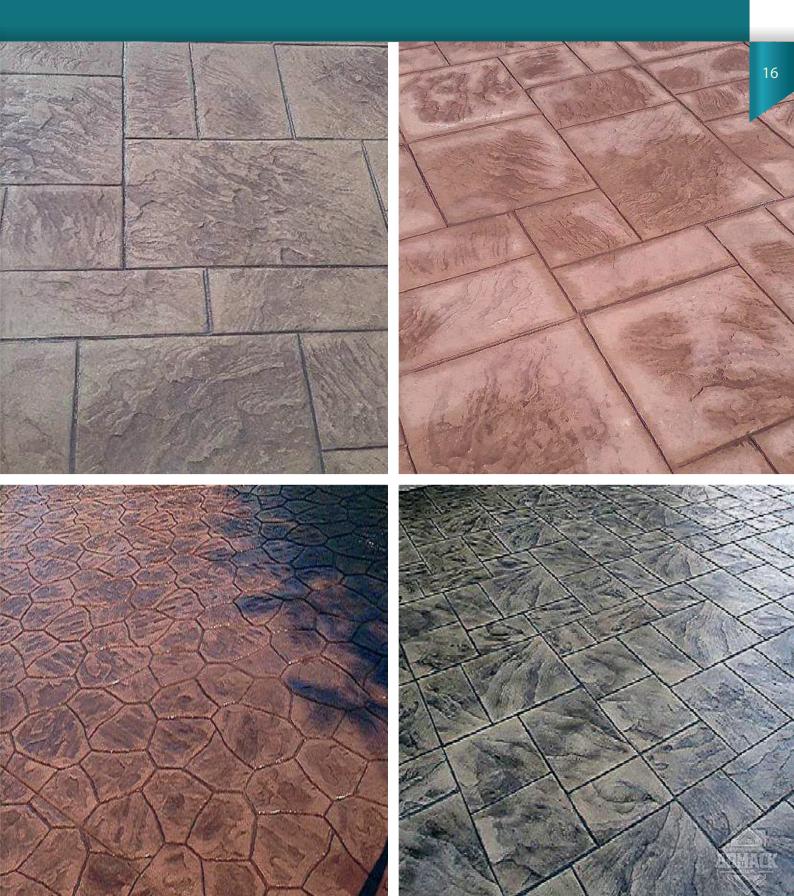

## Stamped Textures

A professional work on a botched clean and seal on stamped concrete and recoloring old stamp job.

## Stamped Concrete

Materials & Textures