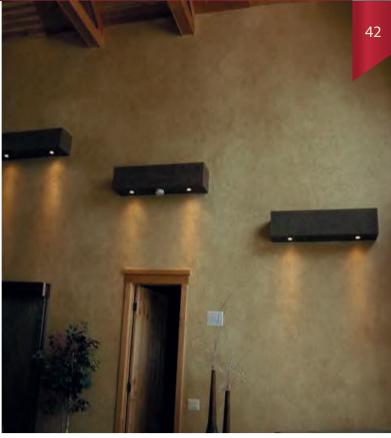

s are less noticeable









These finishes will be your best choice for high traffic areas, such as a foyer or in a kid's room and can also disguise a wall that is in poor condition.









This highly praised material creates an image of traditional plaster.







37



Simple application with a brush or hopper gun makes this an outstanding option for large exterior and interior surfaces.









Water-based. Repels water and resist wind driven rain







39



Unlimited choice of finishing textures. Minimum need for maintenance.







# 41

#### Interior

To come up with something that would work well in their elegant Mediterranean home. It was easy to see how using a richer color for the interior walls









# Interior

stunning multi color venetian plaster in a bathroom









0

#### Interior

Affordable simple design of the italian villa bedroom ideas that has white concrete wall can be decor with red curtains and add the beauty inside the modern bedroom









# Interior

Stone coloured Venetian plaster use to create a contemporary look









#### **Colored Stucco**

**Materials & Textures** 

#### **Hand Textures**



Heavy Lace (CSHT-001)



Light Lace, Angled (CSHT-002)



Meltdown Lace (CSHT-003)



Random Comb (CSHT-004)



English (CSHT-005)



Spanish 2 (CSHT-006)



English 2 (CSHT-009)



English 1 (CSHT-010)



Glacier 1 (CSHT-011)



Dry Scraped (CSHT-012)



Coarse Float (CSHT-013)



Spanish 1 (CSHT-014)



Vertical Roll (CSHT-017)



Vertical Roll 1 (CSHT-018)



Finger Swirl (CSHT-019)



Circular Roll (CSHT-020)



Smooth Steel 1 (C