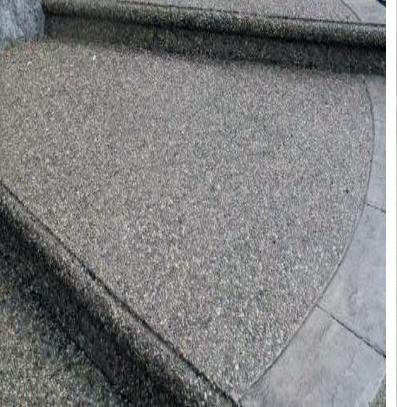

#### Steps

Welcome visitors to your home by adding the unique look of exposed aggregate front steps. Today, most contractors expose aggregate by spraying a chemical surface retarder onto the slab surface immediately after placing and finishing. This delays the set and gives them the flexibility to remove the cement paste up to a day or so later, either by scrubbing or pressure washing. This flexibility can be especially important on large jobs or during hot weather