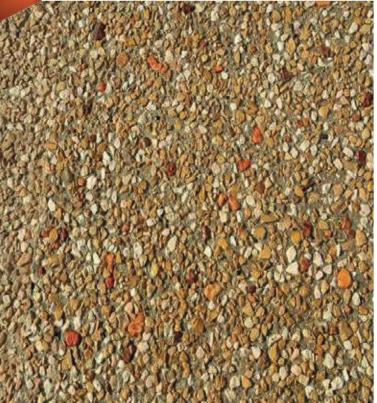

## **Exposed Aggregate Floors**

Concrete is poured with an added aggregate, such as natural rock, slate, tile, rocksalt and even seashell. Then instead of the concrete totally covering these aggregates - it's then sanded back.

#### Artivia Exposed Aggregate

This finish is achieved by using various techniques such as water washing, abrasive blasting, concrete acid etching and honing. It's a unique and very effective way to add a fresh look to your home.

### Artivia Exposed Aggregate

The surface of these aggregates are 'exposed, bringing out their natural beauty.