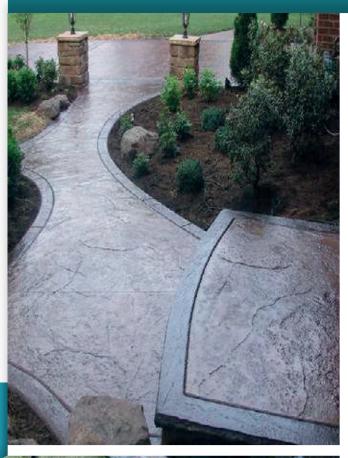

## Landscape Borders

Unlimited choice of finishing textures.

Slate with acid stained textured borders can add to the finishing touches your house

13

## Stamped Textures

Slate with acid stained textured borders can add to the finishing touches your house

15