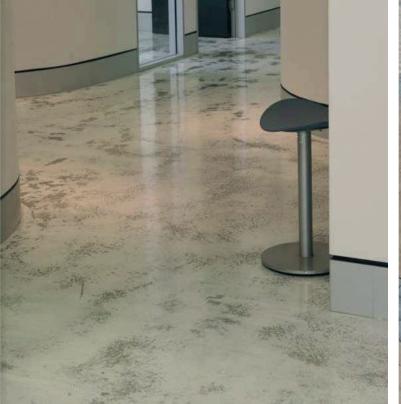

#### Concrete Floors

Concrete has become the choice for designer and homeowners. This material can be poured to make new concrete slab or to resurface your old concrete with our overlay system. Homes offices, retail stores and trendy restaurants are all embracing this beautiful, diversified and budget-conscience restorstion method. A concrete floor offers numerous options for interior rooms including nearly limitless designs, colors, and even health benefits.

A concrete floor offers numerous options for interior rooms including nearly limitless designs, colors, and even health benefits.