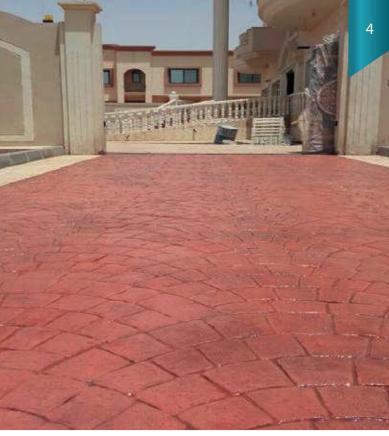

Stamped concrete has become a popular choice for many homeowners because it offers a wide array of options when it comes to concrete pattern and concrete colors. Another factor contributing to its popularity is its price. The cost of stamped or imprinted concrete is often considerably lower than the materials it is a substitute for.

Concrete is the perfect canvas for creating a cost-effective replica of more expensive materials, without giving up a natural, authentic look. When choosing colors and patterns for your stamped cement, make sure they blend with other stone, tile or textured concrete elements at your residence. Even in complex designs with steps and fountains, patterns can be still be pressed into the concrete. Stamped concrete can also be used in conjunction with other decorative concrete elements such as exposed aggregate or acid staining. Popular patterns include running bond brick, hexagonal tile, worn rock or stone.