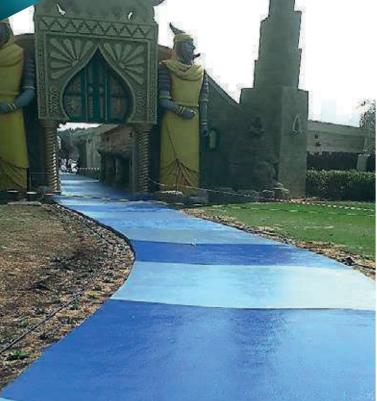

# Fireplace Surrounds and Polished Concrete

Reflection your vision

9

Stamped concrete is a product that is colored concrete poured 4 " - 6 " thick and finished with a stamped design of your choice.