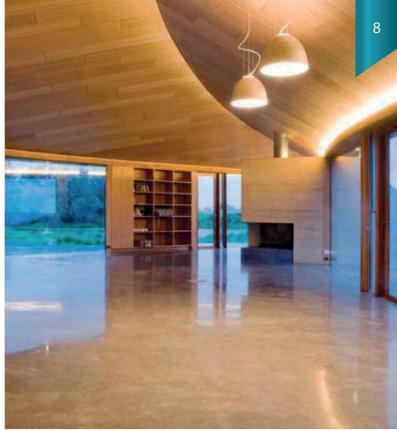

# Fireplace Surrounds and Polished Concrete

Reflection your vision

9

Stamped concrete is a product that is colored concrete poured 4 " - 6 " thick and finished with a stamped design of your choice.