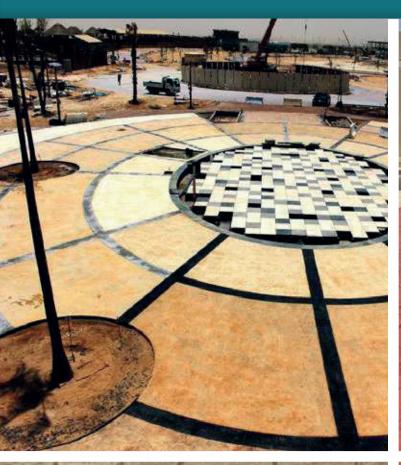

can be still be pressed into the concrete. Stamped concrete can also be used in conjunction with other decorative concrete elements such as exposed aggregate or acid staining. Popular patterns include running bond brick, hexagonal tile, worn rock or stone.

"Is that full depth stamped concrete or a polymer

modified overlayment?"

#### Concrete Floors

Concrete has become the choice for designer and homeowners. This material can be poured to make new concrete slab or to resurface your old concrete with our overlay system. Homes offices, retail stores and trendy restaurants are all embracing this beautiful, diversified and budget-conscience restorstion method. A concrete floor offers numerous options for interior rooms including nearly limitless designs, colors, and even health benefits.









A concrete floor offers numerous options for interior rooms including nearly limitless designs, colors, and even health benefits.



#### Porch Floors

Wonderful Best Floor Paint For Concrete Porch Floor Ideas. A Fancy Porch floor design with stamp concrete material, yet astonishing effect and outcome



## Garage Floors and Driveways

Unlimited choice of finishing textures









# Fireplace Surrounds and Polished Concrete

Reflection your vision









9

Stamped concrete is a product that is colored concrete poured 4 " - 6 " thick and finished with a stamped design of your choice.





## Concrete Pool Deck

Reflection your vision















11



## Landscape Borders

Unlimited choice of finishing textures.



Slate with acid stained textured borders can add to the fini