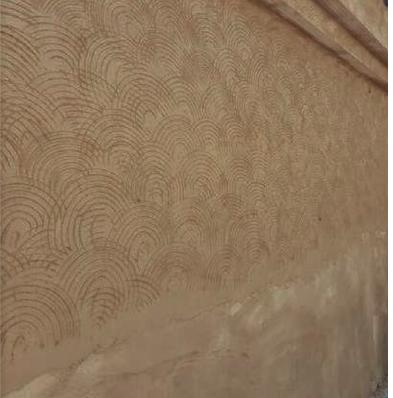

#### **Hand Textures**

Heavy Lace (CSHT-001)

Light Lace, Angled (CSHT-002)

Meltdown Lace (CSHT-003)

Random Comb (CSHT-004)

English (CSHT-005)

Spanish 2 (CSHT-006)

English 2 (CSHT-009)

English 1 (CSHT-010)

Glacier 1 (CSHT-011)

Dry Scraped (CSHT-012)

Coarse Float (CSHT-013)

Spanish 1 (CSHT-014)

Vertical Roll (CSHT-017)

Vertical Roll 1 (CSHT-018)

Finger Swirl (CSHT-019)

Circular Roll (CSHT-020)

Smooth Steel 1 (CSHT-021)

Glacier (CSHT-022)

Spanish (CSHT-007)

Finger Swirl Knockdown (CSHT-008)

Smooth Steel (CSHT-015)

Vertical Scratch (CSHT-016)

Coarse Float 1 (CSHT-023)