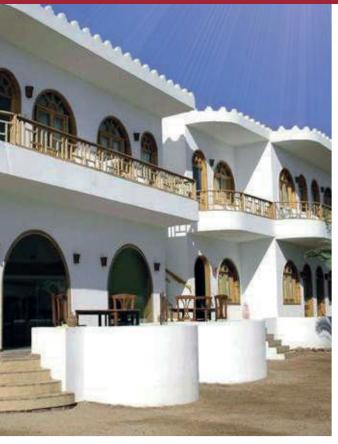

#### Exterior

A superior technique for your outdoor finish, an excellent and elegant look for your family's dreamhouse

#### Exterior

Colored Plaster Concrete is the most affordable products, available in a wide range of colors.

#### Exterior

The final appearance of this finish depends on the hand of the individual applicator, allowing subtle tonal contrasts with circular, horizontal, vertical or even random movements.

0

35

Why choose a specialty wall finish? Walls that have been finished with a specialty finish will clean up faster and easier - tiny fingerprints wash off easily and scuffs are less noticeable