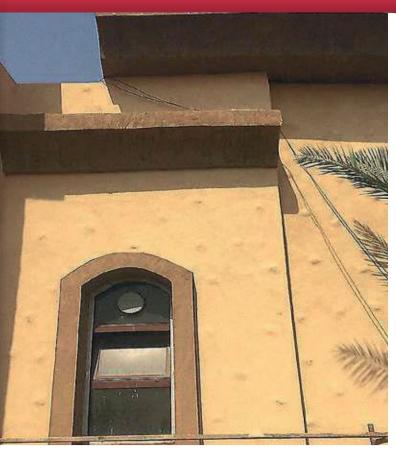

#### Exterior

A superior technique for your outdoor finish, an excellent and elegant look for your family's dreamhouse

#### Exterior

Colored Plaster Concrete is the most affordable products, available in a wide range of colors.

#### Exterior

The final appearance of this finish depends on the hand of the individual applicator, allowing subtle tonal contrasts with circular, horizontal, vertical or even random movements.

0

35

Why choose a specialty wall finish? Walls that have been finished with a specialty finish will clean up faster and easier - tiny fingerprints wash off easily and scuffs are less noticeable