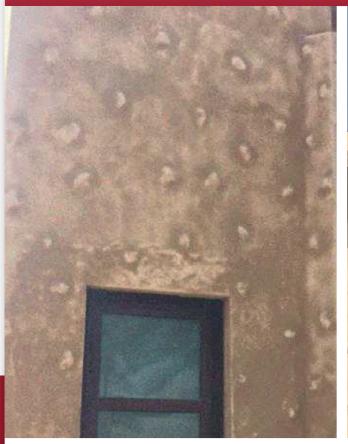

#### Exterior

Colored Plaster Concrete is the most affordable products, available in a wide range of colors.

#### Exterior

The final appearance of this finish depends on the hand of the individual applicator, allowing subtle tonal contrasts with circular, horizontal, vertical or even random movements.

0

35

Why choose a specialty wall finish? Walls that have been finished with a specialty finish will clean up faster and easier - tiny fingerprints wash off easily and scuffs are less noticeable