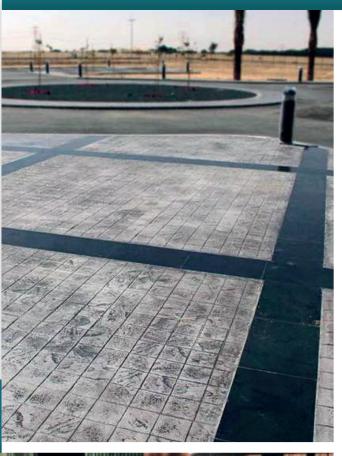

Stamped concrete has become a popular choice for many homeowners because it offers a wide array of options when it comes to concrete pattern and concrete colors. Another factor contributing to its popularity is its price. The cost of stamped or imprinted concrete is often considerably lower than the materials it is a substitute for.

Concrete is the perfect canvas for creating a cost-effective replica of more expensive materials, without giving up a natural, authentic look. When choosing colors and patterns for your stamped cement, make sure they blend with other stone, tile or textured concrete elements at your residence. Even in complex designs with steps and fountains, patterns can be still be pressed into the concrete. Stamped concrete can also be used in conjunction with other decorative concrete elements such as exposed aggregate or acid staining. Popular patterns include running bond brick, hexagonal tile, worn rock or stone.