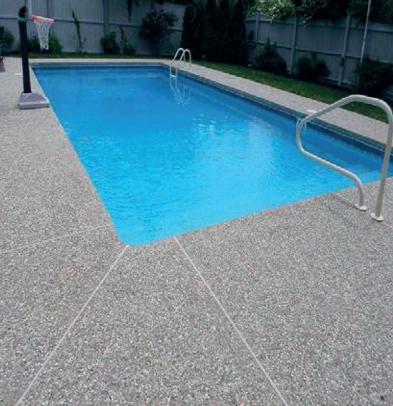

## Concrete Pool Deck

Reflection your vision

11

#### **Pool Deck**

IMAGINE the beauty of your pool deck with Exposed Aggregate Concrete. Both fine and coarse concrete aggregates come in a wide range of colours to suit the style and location of your concrete project. We'll help you consider the grading, shape and surface of your concrete project, as these can affect the visual appearance of the end result.