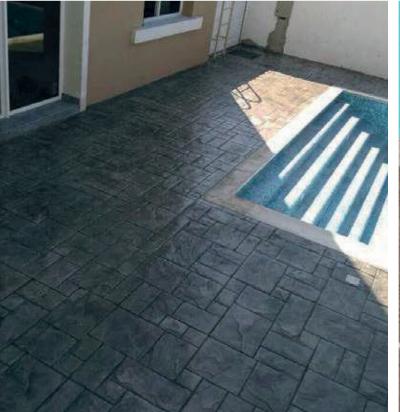

n method. A concrete floor offers numerous options for interior rooms including nearly limitless designs, colors, and even health benefits.









A concrete floor offers numerous options for interior rooms including nearly limitless designs, colors, and even health benefits.



#### Porch Floors

Wonderful Best Floor Paint For Concrete Porch Floor Ideas. A Fancy Porch floor design with stamp concrete material, yet astonishing effect and outcome



## Garage Floors and Driveways

Unlimited choice of finishing textures









# Fireplace Surrounds and Polished Concrete

Reflection your vision









9

Stamped concrete is a product that is colored concrete poured 4 " - 6 " thick and finished with a stamped design of your choice.





## Concrete Pool Deck

Reflection your vision















11



## Landscape Borders

Unlimited choice of finishing textures.



Slate with acid stained textured borders can add to the finishing touches your house





13



## Stamped Textures

A professional work on a botched clean and seal on stamped concrete and recoloring old stamp job.



## Stamped Textures

Slate with acid stained textured borders can add to the finishing touches your house







15



## Stamped Textures

A professional work on a botched clean and seal on stamped concrete and recoloring old stamp job.



## Stamped Concrete

Materials & Textures



## Stamped Concrete

Materials & Textures





#### Garage Floors & Driveways

Concrete driveways in UAE are by far the most popular and cost effective option when exploring your front of home paving requirements. O