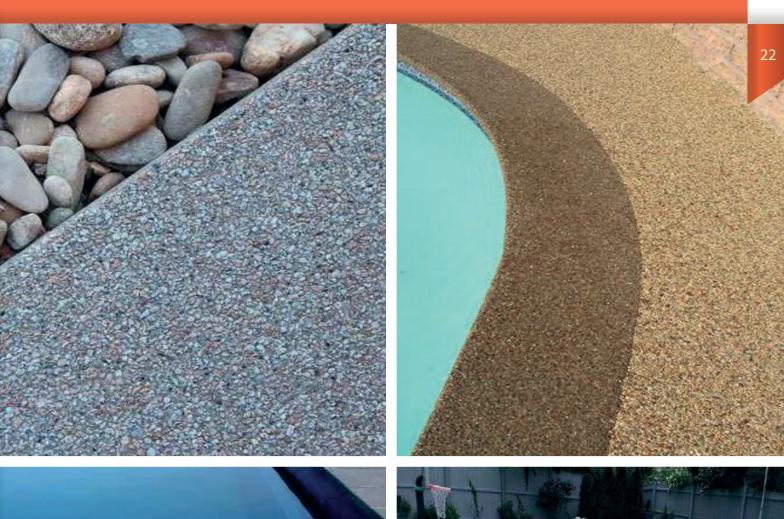

## Concrete Pool Deck

Reflection your vision

11

#### **Pool Deck**

IMAGINE the beauty of your pool deck with Exposed Aggregate Concrete. Both fine and coarse concrete aggregates come in a wide range of colours to suit the style and location of your concrete project. We'll help you consider the grading, shape and surface of your concrete project, as these can affect the visual appearance of the end result.