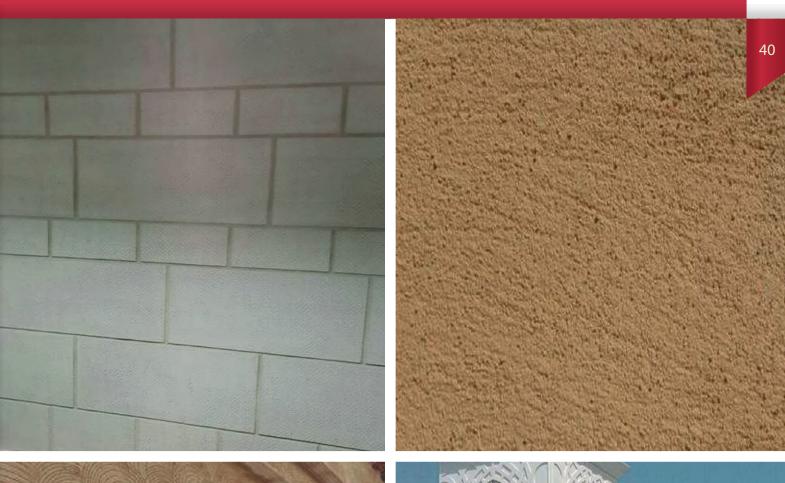

ontrasts with circular, horizontal, vertical or even random movements.









0

35

Why choose a specialty wall finish? Walls that have been finished with a specialty finish will clean up faster and easier - tiny fingerprints wash off easily and scuffs are less noticeable









These finishes will be your best choice for high traffic areas, such as a foyer or in a kid's room and can also disguise a wall that is in poor condition.









This highly praised material creates an image of traditional plaster.







37



Simple application with a brush or hopper gun makes this an outstanding option for large exterior and interior surfaces.









Water-based. Repels water and resist wind driven rain







39



Unlimited choice of finishing textures. Minimum need for maintenance.







# 41

#### Interior

To come up with something that would work well in their elegant Mediterranean home. It was easy to see how using a richer color for the interior walls









# Interior

stunning multi color venetian plaster in a bathroom









0

#### Interior

Affordable simple design of the italian villa bedroom ideas that has white concrete wall can be decor with red curtains and add the beauty inside the modern bedroom









# Interior

Stone coloured Venetian plaster use to create a contemporary look









#### **Colored Stucco**

**Materials & Textures** 

#### **Hand Textures**



Heavy Lace (CSHT-001)



Light Lace, Angled (CSHT-002)



Meltdown Lace (CSHT-003)



Random Comb (CSHT-004)



English (CSHT-005)



Spanish 2 (CSHT-006)



English 2 (CSHT-009)



E