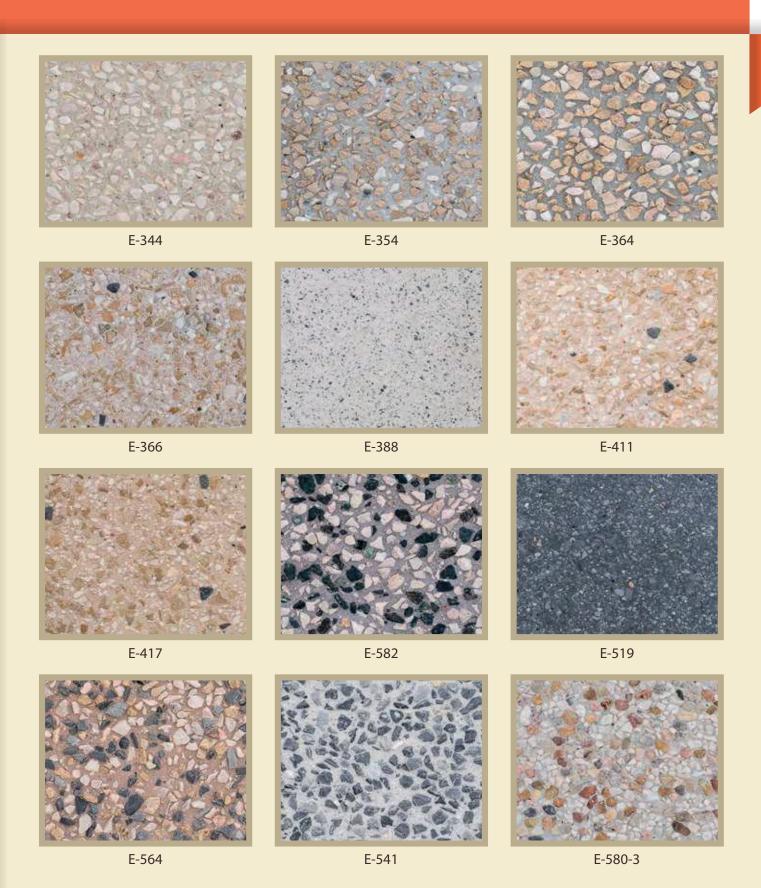

ibility can be especially important on large jobs or during hot weather









Put simply, exposed aggregate, or exposed concrete, is a stylish and durable way to add quality to your home or commercial project.









## **Exposed Aggregate Floors**

Concrete is poured with an added aggregate, such as natural rock, slate, tile, rocksalt and even seashell. Then instead of the concrete totally covering these aggregates - it's then sanded back.



#### Artivia Exposed Aggregate

This finish is achieved by using various techniques such as water washing, abrasive blasting, concrete acid etching and honing. It's a unique and very effective way to add a fresh look to your home.



### Artivia Exposed Aggregate

The surface of these aggregates are 'exposed, bringing out their natural beauty.



#### Artevia Bush

Materials & Textures



#### Artevia Polish

Materials & Textures





#### Exterior

A superior technique for your outdoor finish, an excellent and elegant look for your family's dreamhouse









#### Exterior

Colored Plaster Concrete is the most affordable products, available in a wide range of colors.









#### Exterior

The final appearance of this finish depends on the hand of the individual applicator, allowing subtle tonal contrasts with circular, horizontal, vertical or even random movements.









0

35

Why choose a specialty wall finish? Walls that have been finished with a specialty finish will clean up faster and easier - tiny fingerprints wash off easily and scuffs are less noticeable









These finishes will be your best choice for high tr