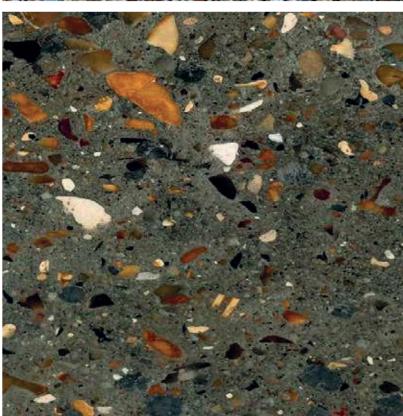

# Fireplace Surrounds and Polished Concrete

Reflection your vision

9

Stamped concrete is a product that is colored concrete poured 4 " - 6 " thick and finished with a stamped design of your choice.

## Stamped Textures

A professional work on a botched clean and seal on stamped concrete and recoloring old stamp job.

## Stamped Textures

Slate with acid stained textured borders can add to the finishing touches your house

15