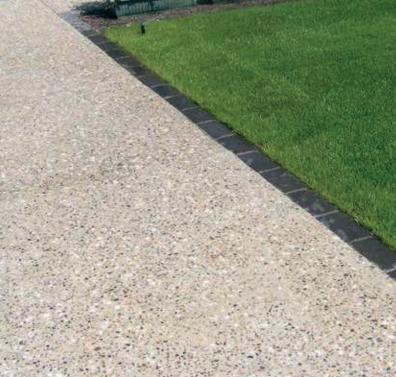

## Landscape Borders

Unlimited choice of finishing textures.

Slate with acid stained textured borders can add to the finishing touches your house

13

## Stamped Textures

Slate with acid stained textured borders can add to the finishing touches your house

15