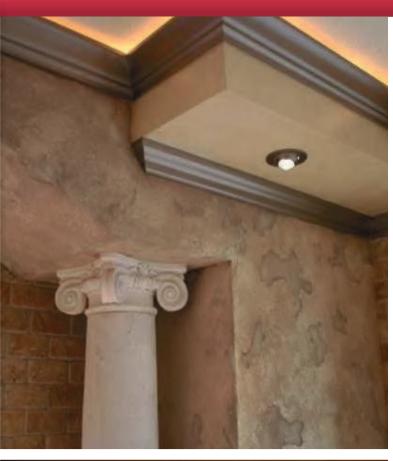

# Fireplace Surrounds and Polished Concrete

Reflection your vision

9

Stamped concrete is a product that is colored concrete poured 4 " - 6 " thick and finished with a stamped design of your choice.