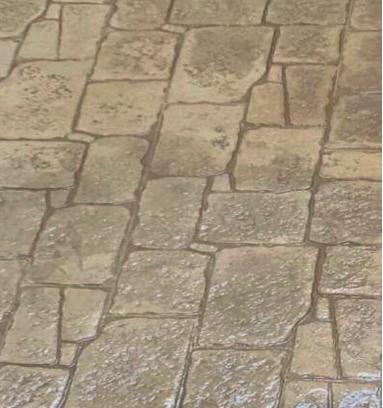

## Stamped Textures

A professional work on a botched clean and seal on stamped concrete and recoloring old stamp job.

## Stamped Textures

Slate with acid stained textured borders can add to the finishing touches your house

15