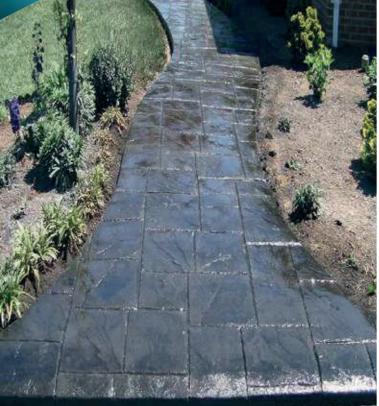

# Fireplace Surrounds and Polished Concrete

Reflection your vision

9

Stamped concrete is a product that is colored concrete poured 4 " - 6 " thick and finished with a stamped design of your choice.