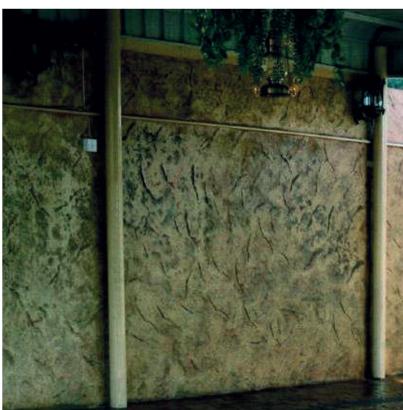

#### Exterior

The final appearance of this finish depends on the hand of the individual applicator, allowing subtle tonal contrasts with circular, horizontal, vertical or even random movements.

0

35

Why choose a specialty wall finish? Walls that have been finished with a specialty finish will clean up faster and easier - tiny fingerprints wash off easily and scuffs are less noticeable

These finishes will be your best choice for high traffic areas, such as a foyer or in a kid's room and can also disguise a wall that is in poor condition.

This highly praised material creates an image of traditional plaster.