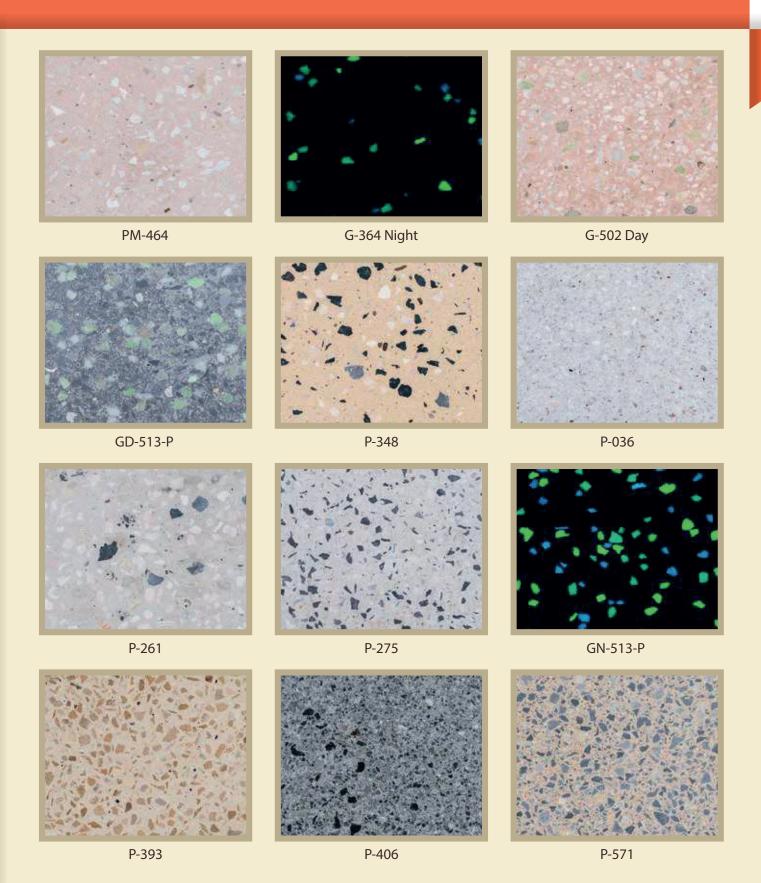

ply, exposed aggregate, or exposed concrete, is a stylish and durable way to add quality to your home or commercial project.









## **Exposed Aggregate Floors**

Concrete is poured with an added aggregate, such as natural rock, slate, tile, rocksalt and even seashell. Then instead of the concrete totally covering these aggregates - it's then sanded back.



#### Artivia Exposed Aggregate

This finish is achieved by using various techniques such as water washing, abrasive blasting, concrete acid etching and honing. It's a unique and very effective way to add a fresh look to your home.



### Artivia Exposed Aggregate

The surface of these aggregates are 'exposed, bringing out their natural beauty.



#### Artevia Bush

Materials & Textures



#### Artevia Polish

Materials & Textures





#### Exterior

A superior technique for your outdoor finish, an excellent and elegant look for your family's dreamhouse









#### Exterior

Colored Plaster Concrete is the most affordable products, available in a wide range of colors.









#### Exterior

The final appearance of this finish depends on the hand of the individual applicator, allowing subtle tonal contrasts with circular, horizontal, vertical or even random movements.









0

35

Why choose a specialty wall finish? Walls that have been finished with a specialty finish will clean up faster and easier - tiny fingerprints wash off easily and scuffs are less noticeable









These finishes will be your best choice for high traffic areas, such as a foyer or in a kid's room and can also disguise a wall that is in