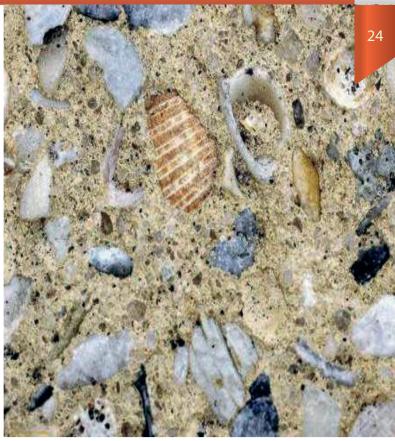

## **Exposed Aggregate Floors**

Concrete is poured with an added aggregate, such as natural rock, slate, tile, rocksalt and even seashell. Then instead of the concrete totally covering these aggregates - it's then sanded back.

### Artivia Exposed Aggregate

The surface of these aggregates are 'exposed, bringing out their natural beauty.