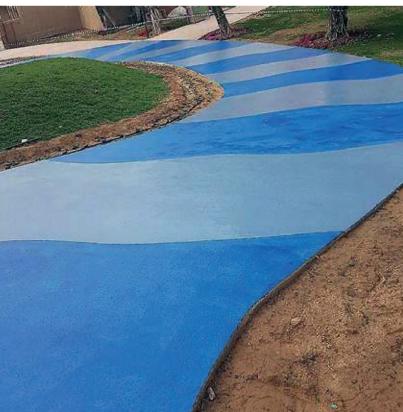

## Landscape Borders

Unlimited choice of finishing textures.

Slate with acid stained textured borders can add to the finishing touches your house

13

## Stamped Textures

Slate with acid stained textured borders can add to the finishing touches your house

15