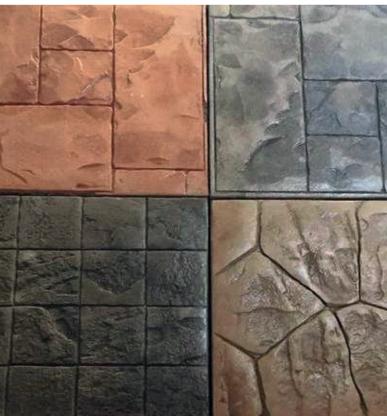

e still be pressed into the concrete. Stamped concrete can also be used in conjunction with other decorative concrete elements such as exposed aggregate or acid staining. Popular patterns include running bond brick, hexagonal tile, worn rock or stone.

"Is that full depth stamped concrete or a polymer

modified overlayment?"

#### Concrete Floors

Concrete has become the choice for designer and homeowners. This material can be poured to make new concrete slab or to resurface your old concrete with our overlay system. Homes offices, retail stores and trendy restaurants are all embracing this beautiful, diversified and budget-conscience restorstion method. A concrete floor offers numerous options for interior rooms including nearly limitless designs, colors, and even health benefits.









A concrete floor offers numerous options for interior rooms including nearly limitless designs, colors, and even health benefits.



#### Porch Floors

Wonderful Best Floor Paint For Concrete Porch Floor Ideas. A Fancy Porch floor design with stamp concrete material, yet astonishing effect and outcome



## Garage Floors and Driveways

Unlimited choice of finishing textures









# Fireplace Surrounds and Polished Concrete

Reflection your vision









9

Stamped concrete is a product that is colored concrete poured 4 " - 6 " thick and finished with a stamped design of your choice.





## Concrete Pool Deck

Reflection your vision















11



## Landscape Borders

Unlimited choice of finishing textures.



Slate with acid stained textured borders can add to the finishing