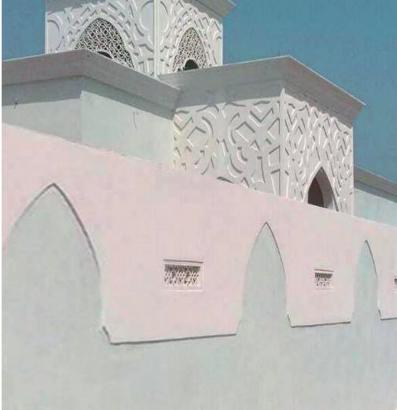

#### Exterior

A superior technique for your outdoor finish, an excellent and elegant look for your family's dreamhouse

#### Exterior

Colored Plaster Concrete is the most affordable products, available in a wide range of colors.

#### Exterior

The final appearance of this finish depends on the hand of the individual applicator, allowing subtle tonal contrasts with circular, horizontal, vertical or even random movements.

0

35

Why choose a specialty wall finish? Walls that have been finished with a specialty finish will clean up faster and easier - tiny fingerprints wash off easily and scuffs are less noticeable