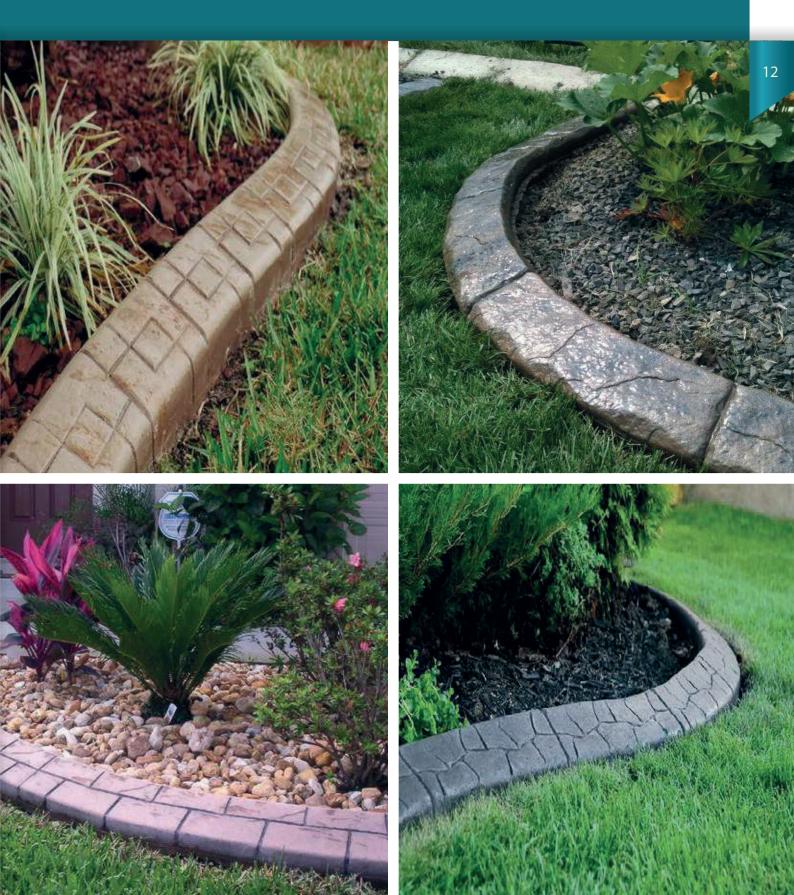

## Landscape Borders

Unlimited choice of finishing textures.

Slate with acid stained textured borders can add to the finishing touches your house

13