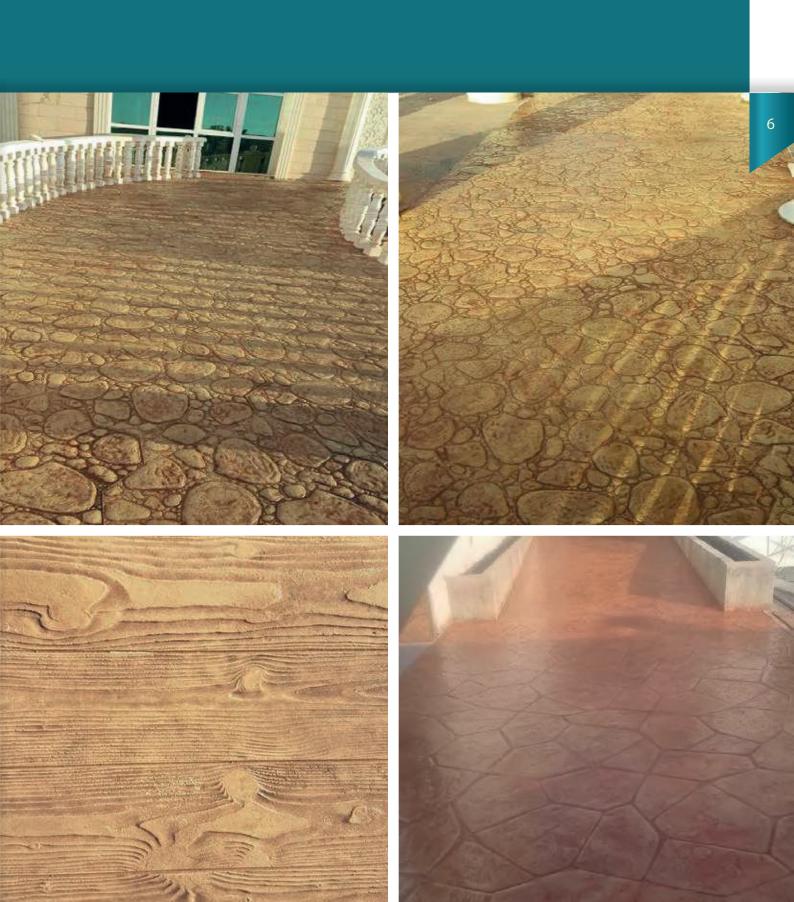

# Fireplace Surrounds and Polished Concrete

Reflection your vision

9

Stamped concrete is a product that is colored concrete poured 4 " - 6 " thick and finished with a stamped design of your choice.

## Concrete Pool Deck

Reflection your vision

11

## Landscape Borders

Unlimited choice of finishing textures.

Slate with acid stained textured borders can add to the finishing touches your house

13