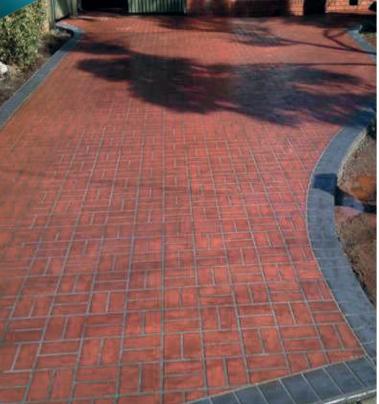

Stamped concrete has become a popular choice for many homeowners because it offers a wide array of options when it comes to concrete pattern and concrete colors. Another factor contributing to its popularity is its price. The cost of stamped or imprinted concrete is often considerably lower than the materials it is a substitute for.

Concrete is the perfect canvas for creating a cost-effective replica of more expensive materials, without giving up a natural, authentic look. When choosing colors and patterns for your stamped cement, make sure they blend with other stone, tile or textured concrete elements at your residence. Even in complex designs with steps and fountains, patterns can be still be pressed into the concrete. Stamped concrete can also be used in conjunction with other decorative concrete elements such as exposed aggregate or acid staining. Popular patterns include running bond brick, hexagonal tile, worn rock or stone.