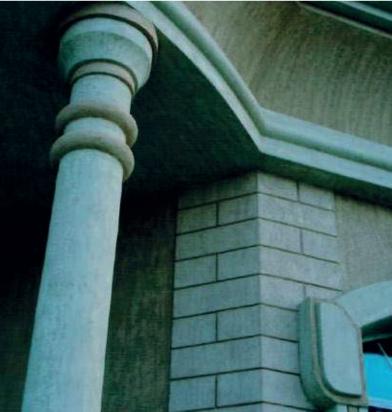

# Fireplace Surrounds and Polished Concrete

Reflection your vision

9

Stamped concrete is a product that is colored concrete poured 4 " - 6 " thick and finished with a stamped design of your choice.