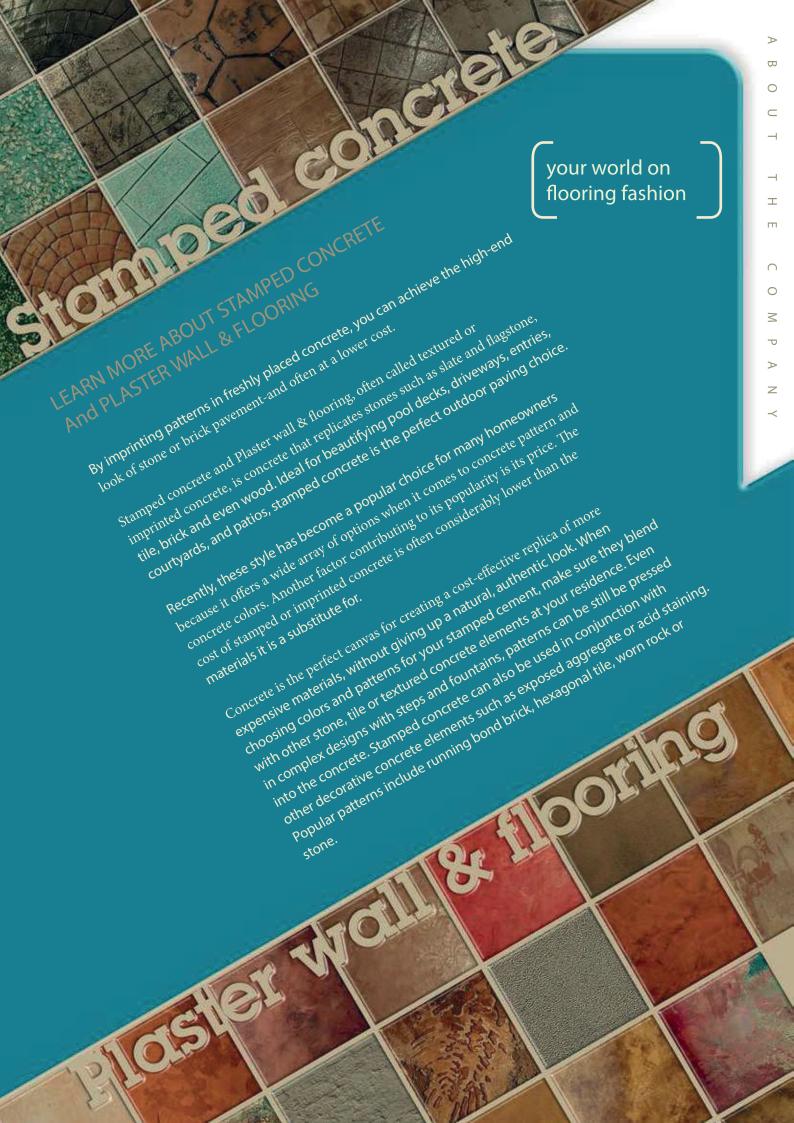

Stamped concrete has become a popular choice for many homeowners because it offers a wide array of options when it comes to concrete pattern and concrete colors. Another factor contributing to its popularity is its price. The cost of stamped or imprinted concrete is often considerably lower than the materials it is a substitute for.

Concrete is the perfect canvas for creating a cost-effective replica of more expensive materials, without giving up a natural, authentic look. When choosing colors and patterns for your stamped cement, make sure they blend with other stone, tile or textured concrete elements at your residence. Even in complex designs with steps and fountains, patterns can be still be pressed into the concrete. Stamped concrete can also be used in conjunction with other decorative concrete elements such as exposed aggregate or acid staining. Popular patterns include running bond brick, hexagonal tile, worn rock or stone.