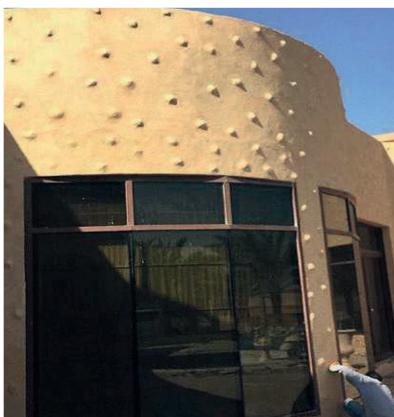

#### Exterior

A superior technique for your outdoor finish, an excellent and elegant look for your family's dreamhouse

#### Exterior

Colored Plaster Concrete is the most affordable products, available in a wide range of colors.

#### Exterior

The final appearance of this finish depends on the hand of the individual applicator, allowing subtle tonal contrasts with circular, horizontal, vertical or even random movements.

0

35

Why choose a specialty wall finish? Walls that have been finished with a specialty finish will clean up faster and easier - tiny fingerprints wash off easily and scuffs are less noticeable